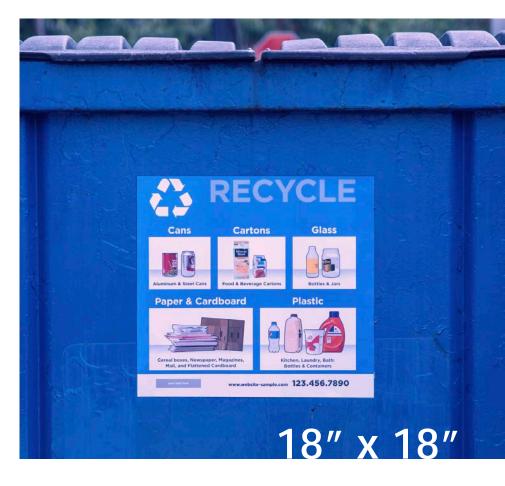

## **DIY SIGNS**

- √ 3 sizes- great for home, office, commercial
- ✓ Fully Customizable- customize, download, print

esigns FAQs

Folders / Assets / DIYSigns (3 folders, 0 files)

3 out of 3 items

FAQs

Designs