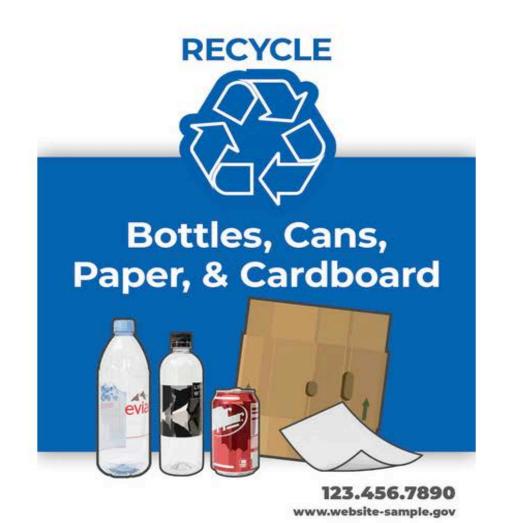

## **DIY SIGNS**

- √ 3 sizes- great for home, office, commercial
- ✓ Fully Customizable- customize, download, print

esigns FAQs

Folders / Assets / DIYSigns (3 folders, 0 files)

3 out of 3 items

FAQs

Designs