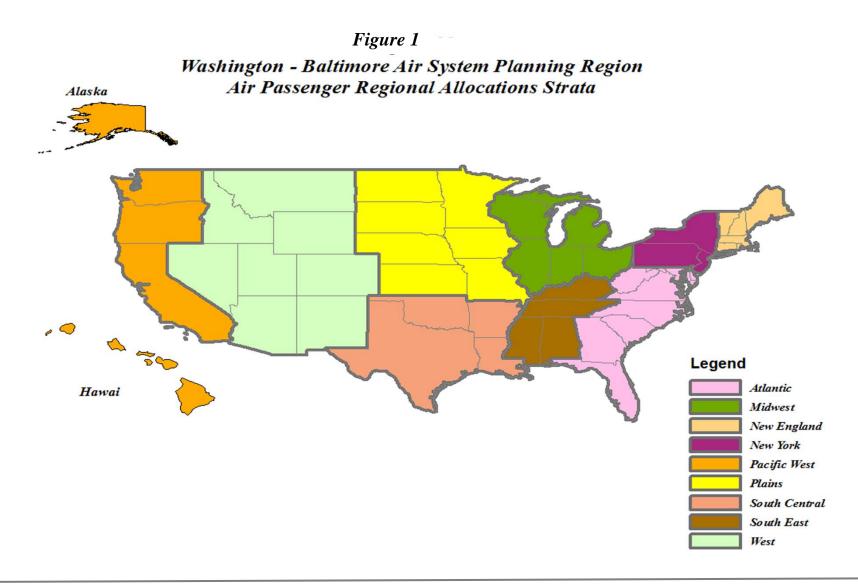

Table 4
2013 Regional Air Passenger Survey
Survey Flights by Destination Region by Airport

|               |     | Airport |     |       |
|---------------|-----|---------|-----|-------|
| Region        | BWI | DCA     | IAD | Total |
| Atlantic      | 63  | 62      | 42  | 167   |
| Midwest       | 43  | 40      | 25  | 108   |
| New England   | 29  | 28      | 10  | 67    |
| New York      | 27  | 30      | 19  | 76    |
| Pacific West  | 5   | 8       | 33  | 46    |
| Plains        | 5   | 7       | 4   | 16    |
| South Centra  | 15  | 19      | 15  | 49    |
| South East    | 9   | 9       | 4   | 22    |
| West          | 17  | 8       | 16  | 41    |
| International | 12  | 10      | 59  | 81    |
|               |     |         |     |       |
| Total         | 225 | 221     | 227 | 673   |