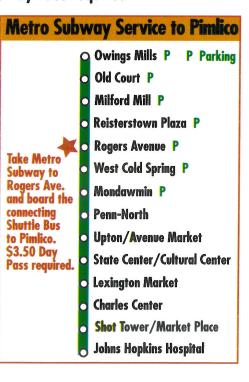

#### From Downtown Baltimore

- Take Metro Subway from Charles Center or Lexington Market to Rogers Avenue Station. **Take connecting Shuttle Bus to Pimlico** (\$3.50 Day Pass required).
- Or, take Light Rail to Cold Spring Lane Stop. Take connecting Shuttle Bus to Pimlico. (\$3.50 Day Pass required).

#### From Owings Mills-Reisterstown-Glyndon-Old **Court-Milford Mill**

 Take Metro Subway to Rogers Avenue Station. Take connecting Shuttle Bus to Pimlico. (\$3.50 Day Pass required).

#### **Metro Subway Service**

- Take Metro Subway to the Rogers Avenue Station.
- Take the connecting Shuttle Bus to the track. Shuttle Service ends at 2:00 p.m.
- Return Shuttle Bus service to Rogers Avenue Metro Subway Station begins at approximately 6:15 p.m. and ends at 7:30 p.m.
   \$3.50 Day Pass required.