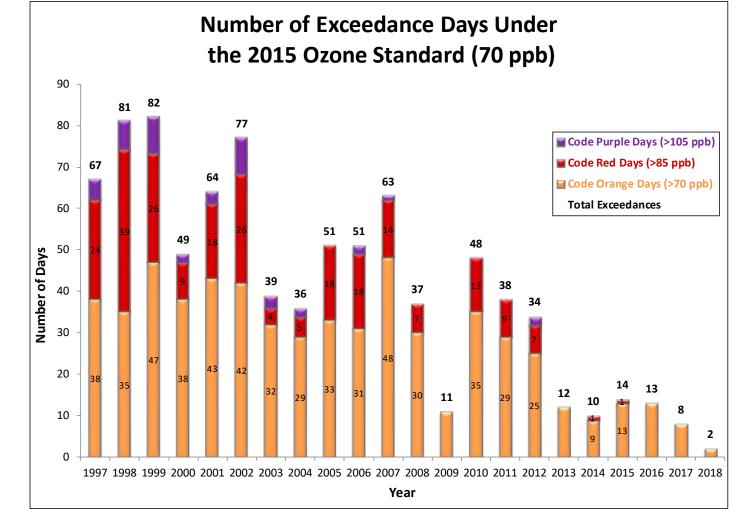

### **Ozone Exceedance Trend**

Analysis is based on draft data as of June 15, 2018. Data is subject to change.

Metropolitan Washington **Council of Governments** 