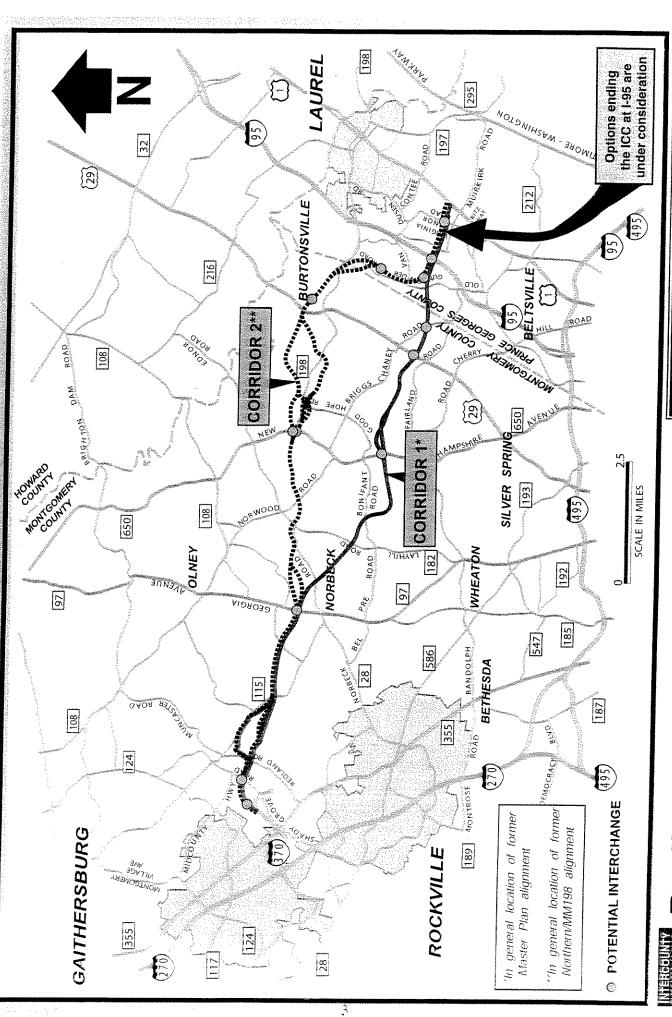

**WHEREAS**, the Maryland Department of Transportation (MDOT) in the attached letter of November 9, 2004 has indicated that the Intercounty Connector (ICC) project be included in the 2004 CLRP with the "Corridor 1" alignment which is the general location of the former "Master Plan" alignment; and

Dear Chairman Zimmerman:

As you are aware, the Maryland Department of Transportation (MDOT) requested that conformity analysis be performed on two different Constraint Long Range Plans (CLRP). The only difference between the two CLRPs was the alignment corridor for the Intercounty Connector (ICC) project.

Now that the analysis is complete, MDOT requests that TPB proceed with the CLRP that includes Corridor 1, Master Plan alignment, as a placeholder for the ICC, since the analysis generally demonstrated higher emission levels and therefore represented a "worst case" for air quality conformity purposes.