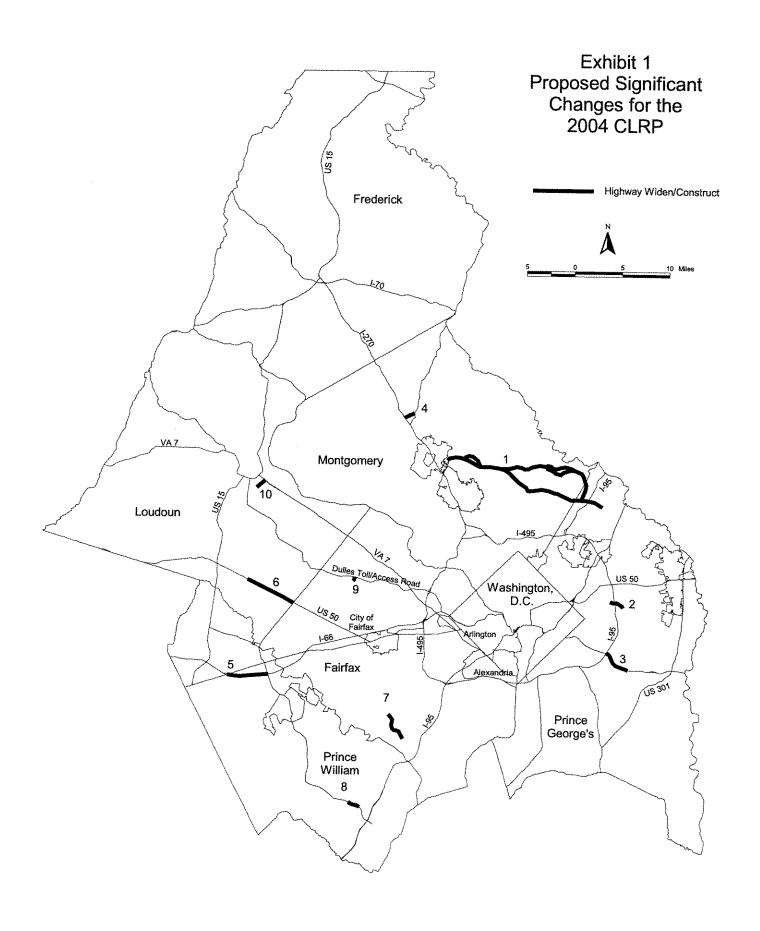

Table 1a
Significant Changes
for the
Air Quality Conformity Analysis
of the
2004 CLRP and FY2005-2010 TIP
Projects Inside the TPB Planning Area

|              |                   |               |                                              |                      |                        | Completion           | Fac. Type | Tvne    | #   anes     | sou  |
|--------------|-------------------|---------------|----------------------------------------------|----------------------|------------------------|----------------------|-----------|---------|--------------|------|
| ₽            | Agency            | Improvement   | Facility                                     | From/At              | <u>م</u>               | Date                 | from      | . 2     | from         | 2    |
|              | MARYLAND          |               |                                              |                      |                        |                      |           |         |              |      |
| *            | 1 MDOT            | Study         | a choose of the control                      | 020                  | 0                      | <del>popos tou</del> |           | ,       | (            | (    |
|              |                   | Compiler.     |                                              | 0/2-1                | -90 / CS               | 2010                 | >         |         | >            | ٥    |
|              | (                 | Reconstruct   |                                              |                      |                        | 2005                 |           |         |              | φ    |
|              | ZMDO              | Widen         | MD 202                                       | N. of Brightseat Rd. | S. of Technology Way   | 2015                 | N         | N       | 9            | 6+2  |
| (            | -                 |               |                                              |                      |                        |                      |           |         |              | 6,12 |
| 2            | 3 MDO             | Upgrade/Widen | Upgrade/Widen MD 4 HOV and general use lanes | MD 223               | 1-95 / 1-495           | 2015                 | 2         | 5       | 4            | 9    |
|              |                   |               |                                              |                      |                        | 2020                 |           |         |              |      |
| 4            | 4 Mont. Co. Widen | Widen         | Father Hurley/ Ridge Rd.                     | 1-270                | existing MD 27         | 2010                 | 2         | 2       | 4            | 9    |
| į            | VIRGINIA          |               |                                              |                      |                        |                      |           |         |              |      |
| 1            |                   |               |                                              |                      |                        |                      |           |         |              | 8    |
| 2            | 5 VDOT            | Widen         | I-66 (HOV during peak) (5 lanes EB)          | US 29 Gainesville    | VA 234                 | 2010                 | -         | <b></b> | 4            | 6    |
|              | !                 |               |                                              | Loudoun/Fairfax Line |                        | 2020                 |           |         |              |      |
| 9            | 6 VDOT            | Widen         | US 50                                        | VA 659 Relocated     | VA 661 (Lee Rd.)       | 2012                 | 2         | N       | 4            | ဖ    |
|              |                   |               |                                              | Lee Chapel Hooes     |                        |                      |           |         |              | Ī    |
| _            | 7 VDOT            | Widen         | VA 123                                       | Rd.                  | Fairfax County Parkway | 2015                 | 0         | 7       | 4            | Ö    |
| .,,,,,,,,,,, |                   |               |                                              | Waterway Dr.         |                        |                      |           |         |              |      |
| 8            | 8 VDOT            | Widen         |                                              | Country Club Dr.     | Eclipse Dr.            | 2006                 | S         | Ø       | 2            | 4    |
|              | _                 |               | Fairfax County Pkwy. (convert                |                      |                        |                      |           |         |              |      |
| ြ            | 9 <b>VDOT</b>     | Modify        | existing 5th & 6th lanes to HOV)             | Sunrise Valley Dr.   | Dulles Toll Rd.        | 2015                 | 0         | N       | <sub>9</sub> | 4+2  |
|              |                   |               |                                              |                      |                        | 2006                 |           | G,      | <u> </u>     | c,   |
| 2            | 10JVDOT           | Construct     | Battlefield Parkway                          | Kincaid Blvd.        | VA 7                   | 2009                 | 0         | Q       | 0            | 4    |

## **Proposed Significant Changes from the 2003 CLRP**

- Construct a new east-west, multi-modal highway in Montgomery and Prince George's counties between I-270 and I-95/US 1. The project will include managed lanes with express bus service connecting to Metrorail stations. The conformity analysis will include each of the two submitted alignments of the sixlane facility. The completion date is 2010. The 2003 CLRP includes the project as a study only.
- Add an auxiliary lane to the reconstruction of MD 202 from north of Brightseat Rd. to south of Technology Way, and change the completion date to 2015. The 2003 CLRP does not include the auxiliary lane and has a completion date of 2005.
- 3. Remove HOV lanes from the widening to a six-lane freeway of MD 4 from MD 223 to I-95/I-495. The 2003 CLRP includes a widening to four conventional lanes plus two HOV lanes.
- 4. Change the completion date to 2010 on the widening to a six-lane divided highway of Father Hurley/ Ridge Rd. from I-270 to existing MD 27. The 2003 CLRP has a completion date of 2020.
- 5. Add an east-bound auxiliary lane to the widening of I-66 from US 29 Gainesville to VA 234. The facility will now provide eight conventional lanes plus the auxiliary lane during non-peak periods. During peak periods, the median lane will be restricted and operate as a concurrent flow HOV lane. The 2003 CLRP does not include the auxiliary lane.
- 6. Change the project limits to include widening to six lanes of an additional segment of US 50 from the Loudoun/Fairfax County line to VA 659 relocated. Change the completion date to 2012. The 2003 CLRP includes the widening from VA 661 (Lee Rd.) to the Fairfax/Loudoun County line, with a completion date of 2020.
- 7. Change the project limits to include widening to six lanes of an additional segment of VA 123 from Hooes Rd. to Lee Chapel Rd. with a completion date of 2015. The 2003 CLRP includes the widening of VA 123 from Lee Chapel Rd. to the Fairfax County Parkway by 2015.
- 8. Change the project limits to include widening to a four lane facility (on a six-lane right-of-way) of an additional segment of VA 234 from County Club Dr. to Waterway Dr. by 2006. The 2003 CLRP includes the widening from Waterway Dr. to Eclipse Dr. by 2006.
- 9. Modify the Fairfax County Parkway to convert the existing 5<sup>th</sup> and 6<sup>th</sup> lanes to HOV from Sunrise Valley Dr. to the Dulles Toll Rd. with a completion date of 2015. The 2003 CLRP does not include this conversion.
- 10. Add an additional lane in each direction to the construction of the Battlefield Parkway from Kincaid Blvd. to VA 7 with a completion date of 2009. The new facility will be a four-lane divided roadway. The 2003 CLRP includes the construction of a two-lane facility with a completion date of 2006.