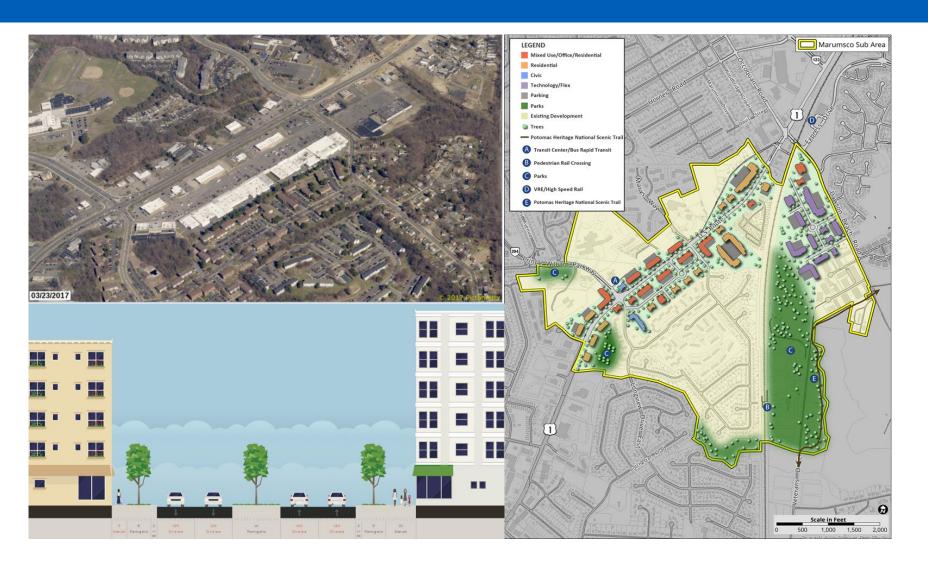

#### **Planning Responses**



## Comprehensive Plan

- Mixed-Use Centers
- Replanned Strip Retail

# **Zoning Ordinance**

- Mixed-Use Zoning District
- Distribution and Fulfillment Centers

### **Planning a Mix of Uses**









## **Redevelop Strip Retail**





#### **Mixed-Use Zoning District**



- Multiple Uses
- Design Standards
  - Minimum Density
  - Block Length
  - Enclosure Ratio
  - Façade Permeability
- ☐ Flexibility
  - Internal Trip Capture
  - Shared/Off-site Parking
  - Urban Street Standards
  - Minimize Buffers



#### **Distribution and Fulfillment Centers**



- ☐ Distinguish from Warehouses
- ☐ Transportation Infrastructure
- ☐ Design Standards
- ☐ Two Scales