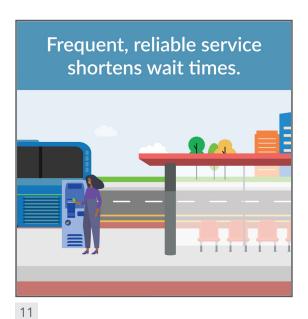

Traditional style bus enters frame from left.

Cut to person waiting at bus stop.

Text animates on.

Zoom out to see travelers entering bus.

Cut to BRT bus station, as BRT bus approaches.

Doors close and bus drives off.