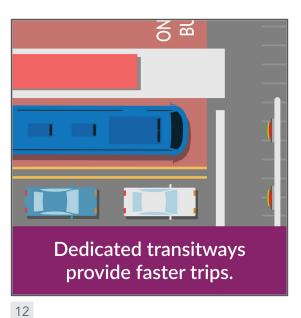

Zoom in to close-up of traveler buying fare.

Transition to overhead BRT station.

Cut to close-up of traffic signal, red.

Traffic signal turns green.

Bus leaves while traffic stays.

Text animates on.

Cut to front of bus.