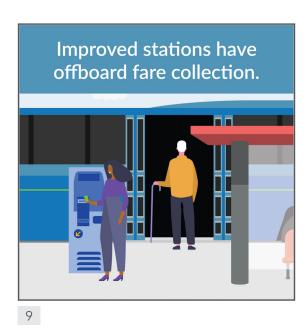

Zoom in to close-up of traveler buying fare.

Transition to overhead BRT station.

Cut to close-up of traffic signal, red.

Traffic signal turns green.

Bus leaves while traffic stays.

Text animates on.

Cut to front of bus.