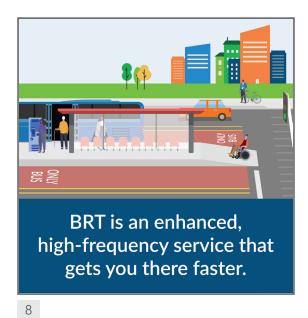

Traditional style bus enters frame from left.

Cut to person waiting at bus stop.

Text animates on.

Zoom out to see travelers entering bus.

Cut to BRT bus station, as BRT bus approaches.

Doors close and bus drives off.