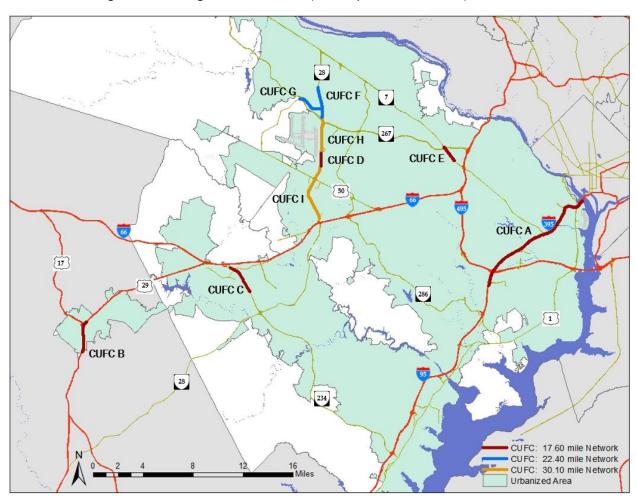

## **HANDOUT – DRAFT Virginia Critical Urban Freight Corridor Info**

TPB staff analyzed the truck volumes, intermodal access, and "freight intensity" of nearby commercial buildings for each roadway segment within the Virginia portion of the National Capital Region. Based on this analysis, 50 miles of potential Critical Urban Freight Corridor (CUFC) candidates were identified. Because only a small, yet to be determined, number of miles can be officially designated as CUFCs, these initial candidate corridors were then compared with the locations of projects identified in the VDOT Six-Year Improvement Program to winnow the list down to 17.8 miles (identified in red). To help VDOT in their effort to allocate their 83.35 miles among Virginia's many MPOs. Staff has identified additional corridor segments that could be identified as CUFCs if more miles are allocated. If TPB is allocated 22.4 miles, staff would propose the addition of the segments identified in blue. If 30.1 miles were allocated, the additional segments in orange could be added (see map and table below).

HANDOUT – DRAFT Virginia Critical Urban Freight Corridor Info

| I-395                                                                                                                                                                                                                                                                                                                                                                                                                                                                                                                                                                                                                                                                                                                                                                                                                                                                        |      |
|------------------------------------------------------------------------------------------------------------------------------------------------------------------------------------------------------------------------------------------------------------------------------------------------------------------------------------------------------------------------------------------------------------------------------------------------------------------------------------------------------------------------------------------------------------------------------------------------------------------------------------------------------------------------------------------------------------------------------------------------------------------------------------------------------------------------------------------------------------------------------|------|
| US 29 Old Route 670 NCL Warrenton Fauquier County 2.45 miles 12.98 miles  CUFC_C From To Jurisdiction Length Cumulative Le VA 234 Wellington Rd I-66 Prince William County 2.44 miles 15.42 miles  CUFC_D From To Jurisdiction Length Cumulative Le US 28 Museum Pkwy VA 668 Fairfax County 1.01 miles 16.43 miles  CUFC_E From To Jurisdiction Length Cumulative Le VA 7 Dulles Toll Rd VA 123 Fairfax County 1.37 miles 17.80 miles  CUFC_F From To Jurisdiction Length Cumulative Le VA 28 VA 209 VA 625 Loudoun County 2.47 miles 20.27 miles  CUFC_G From To Jurisdiction Length Cumulative Le VA 606 VA 267 VA 1036 Loudoun 2.13 miles 22.40 miles                                                                                                                                                                                                                     |      |
| US 29 Old Route 670 NCL Warrenton Fauquier County 2.45 miles 12.98 miles  CUFC_C From To Jurisdiction Length Cumulative Le VA 234 Wellington Rd I-66 Prince William County 2.44 miles 15.42 miles  CUFC_D From To Jurisdiction Length Cumulative Le US 28 Museum Pkwy VA 668 Fairfax County 1.01 miles 16.43 miles  CUFC_E From To Jurisdiction Length Cumulative Le VA 7 Dulles Toll Rd VA 123 Fairfax County 1.37 miles 17.80 miles  CUFC_F From To Jurisdiction Length Cumulative Le VA 28 VA 209 VA 625 Loudoun County 2.47 miles 20.27 miles  CUFC_G From To Jurisdiction Length Cumulative Le VA 606 VA 267 VA 1036 Loudoun 2.13 miles 22.40 miles                                                                                                                                                                                                                     |      |
| CUFC_C From To Jurisdiction Length Cumulative Le US 28 Wellington Rd I-66 Prince William County 2.44 miles 15.42 miles  CUFC_D From To Jurisdiction Length Cumulative Le US 28 Museum Pkwy VA 668 Fairfax County 1.01 miles 16.43 miles  CUFC_E From To Jurisdiction Length Cumulative Le VA 7 Dulles Toll Rd VA 123 Fairfax County 1.37 miles 17.80 miles  CUFC_F From To Jurisdiction Length Cumulative Le VA 28 VA 209 VA 625 Loudoun County 2.47 miles 20.27 miles  CUFC_G From To Jurisdiction Length Cumulative Le VA 606 VA 267 VA 1036 Loudoun 2.13 miles 22.40 miles                                                                                                                                                                                                                                                                                                | ngth |
| VA 234       Wellington Rd       I-66       Prince William County       2.44 miles       15.42 miles         CUFC_D       From       To       Jurisdiction       Length       Cumulative Le         US 28       Museum Pkwy       VA 668       Fairfax County       1.01 miles       16.43 miles         CUFC_E       From Pkwy       To       Jurisdiction       Length       Cumulative Le         VA 7       Dulles Toll Rd       VA 123       Fairfax County       1.37 miles       17.80 miles         CUFC_F       From       To       Jurisdiction       Length       Cumulative Le         VA 28       VA 209       VA 625       Loudoun County       2.47 miles       20.27 miles         CUFC_G       From       To       Jurisdiction       Length       Cumulative Le         VA 606       VA 267       VA 1036       Loudoun       2 13 miles       22 40 miles | ngth |
| VA 234Wellington RdI-66Prince William County2.44 miles15.42 milesCUFC_DFromToJurisdictionLengthCumulative LeUS 28Museum PkwyVA 668Fairfax County1.01 miles16.43 milesCUFC_EFromToJurisdictionLengthCumulative LeVA 7Dulles Toll RdVA 123Fairfax County1.37 miles17.80 milesCUFC_FFromToJurisdictionLengthCumulative LeVA 28VA 209VA 625Loudoun County2.47 miles20.27 milesCUFC_GFromToJurisdictionLengthCumulative LeVA 606VA 267VA 1036Loudoun2.13 miles22.40 miles                                                                                                                                                                                                                                                                                                                                                                                                         | ngth |
| CUFC_D From To Jurisdiction Length Cumulative Le US 28 Museum Pkwy VA 668 Fairfax County 1.01 miles 16.43 miles  CUFC_E From To Jurisdiction Length Cumulative Le VA 7 Dulles Toll Rd VA 123 Fairfax County 1.37 miles 17.80 miles  CUFC_F From To Jurisdiction Length Cumulative Le VA 28 VA 209 VA 625 Loudoun County 2.47 miles 20.27 miles  CUFC_G From To Jurisdiction Length Cumulative Le VA 606 VA 267 VA 1036 Loudoun 2.13 miles 22.40 miles                                                                                                                                                                                                                                                                                                                                                                                                                        |      |
| US 28                                                                                                                                                                                                                                                                                                                                                                                                                                                                                                                                                                                                                                                                                                                                                                                                                                                                        |      |
| US 28 Museum Pkwy VA 668 Fairfax County 1.01 miles 16.43 miles  CUFC_E From To Jurisdiction Length Cumulative Le VA 7 Dulles Toll Rd VA 123 Fairfax County 1.37 miles 17.80 miles  CUFC_F From To Jurisdiction Length Cumulative Le VA 28 VA 209 VA 625 Loudoun County 2.47 miles 20.27 miles  CUFC_G From To Jurisdiction Length Cumulative Le VA 606 VA 267 VA 1036 Loudoun 2.13 miles 22.40 miles                                                                                                                                                                                                                                                                                                                                                                                                                                                                         |      |
| US 28 Museum Pkwy VA 668 Fairfax County 1.01 miles 16.43 miles  CUFC_E From To Jurisdiction Length Cumulative Le VA 7 Dulles Toll Rd VA 123 Fairfax County 1.37 miles 17.80 miles  CUFC_F From To Jurisdiction Length Cumulative Le VA 28 VA 209 VA 625 Loudoun County 2.47 miles 20.27 miles  CUFC_G From To Jurisdiction Length Cumulative Le VA 606 VA 267 VA 1036 Loudoun 2.13 miles 22.40 miles                                                                                                                                                                                                                                                                                                                                                                                                                                                                         | ngth |
| VA 7 Dulles Toll Rd VA 123 Fairfax County 1.37 miles 17.80 miles  CUFC_F From To Jurisdiction Length Cumulative Le VA 28 VA 209 VA 625 Loudoun County 2.47 miles 20.27 miles  CUFC_G From To Jurisdiction Length Cumulative Le VA 606 VA 267 VA 1036 Loudoun 2.13 miles 22.40 miles                                                                                                                                                                                                                                                                                                                                                                                                                                                                                                                                                                                          |      |
| VA 7 Dulles Toll Rd VA 123 Fairfax County 1.37 miles 17.80 miles  CUFC_F From To Jurisdiction Length Cumulative Le VA 28 VA 209 VA 625 Loudoun County 2.47 miles 20.27 miles  CUFC_G From To Jurisdiction Length Cumulative Le VA 606 VA 267 VA 1036 Loudoun 2.13 miles 22.40 miles                                                                                                                                                                                                                                                                                                                                                                                                                                                                                                                                                                                          |      |
| CUFC_F       From       To       Jurisdiction       Length       Cumulative Le         VA 28       VA 209       VA 625       Loudoun County       2.47 miles       20.27 miles         CUFC_G       From       To       Jurisdiction       Length       Cumulative Le         VA 606       VA 267       VA 1036       Loudoun       2 13 miles       22 40 miles                                                                                                                                                                                                                                                                                                                                                                                                                                                                                                             | ngth |
| VA 28 VA 209 VA 625 Loudoun County 2.47 miles 20.27 miles  CUFC_G From To Jurisdiction Length Cumulative Le  VA 606 VA 267 VA 1036 Loudoun 2.13 miles 22.40 miles                                                                                                                                                                                                                                                                                                                                                                                                                                                                                                                                                                                                                                                                                                            |      |
| VA 28 VA 209 VA 625 Loudoun County 2.47 miles 20.27 miles  CUFC_G From To Jurisdiction Length Cumulative Le  VA 606 VA 267 VA 1036 Loudoun 2.13 miles 22.40 miles                                                                                                                                                                                                                                                                                                                                                                                                                                                                                                                                                                                                                                                                                                            |      |
| CUFC_G From To Jurisdiction Length Cumulative Le  VA 606 VA 267 VA 1036 Loudoun 2.13 miles 22.40 miles                                                                                                                                                                                                                                                                                                                                                                                                                                                                                                                                                                                                                                                                                                                                                                       | ngth |
| VA 606 VA 267 VA 1036 Loudoun 2.13 miles 22.40 miles                                                                                                                                                                                                                                                                                                                                                                                                                                                                                                                                                                                                                                                                                                                                                                                                                         |      |
| VA 606 VA 267 VA 1036 Loudoun 2.13 miles 22.40 miles                                                                                                                                                                                                                                                                                                                                                                                                                                                                                                                                                                                                                                                                                                                                                                                                                         |      |
| $V\Delta 606 = V\Delta 767 = V\Delta 1036 = 7.13 \text{ miles} = 77.40 \text{ miles}$                                                                                                                                                                                                                                                                                                                                                                                                                                                                                                                                                                                                                                                                                                                                                                                        | ngth |
|                                                                                                                                                                                                                                                                                                                                                                                                                                                                                                                                                                                                                                                                                                                                                                                                                                                                              |      |
|                                                                                                                                                                                                                                                                                                                                                                                                                                                                                                                                                                                                                                                                                                                                                                                                                                                                              |      |
| CUFC_H From To Jurisdiction Length Cumulative Le                                                                                                                                                                                                                                                                                                                                                                                                                                                                                                                                                                                                                                                                                                                                                                                                                             | ngth |
| VA 28 VA 668 VA 209 Fairfax County Loudoun County 2.86 miles 25.26 miles                                                                                                                                                                                                                                                                                                                                                                                                                                                                                                                                                                                                                                                                                                                                                                                                     |      |
|                                                                                                                                                                                                                                                                                                                                                                                                                                                                                                                                                                                                                                                                                                                                                                                                                                                                              |      |
| CUFC_I From To Jurisdiction Length Cumulative Le                                                                                                                                                                                                                                                                                                                                                                                                                                                                                                                                                                                                                                                                                                                                                                                                                             | ngth |
| VA 28 I-66 Air-Space Museum Pkwy Fairfax County 4.84 miles 30.10 miles                                                                                                                                                                                                                                                                                                                                                                                                                                                                                                                                                                                                                                                                                                                                                                                                       |      |