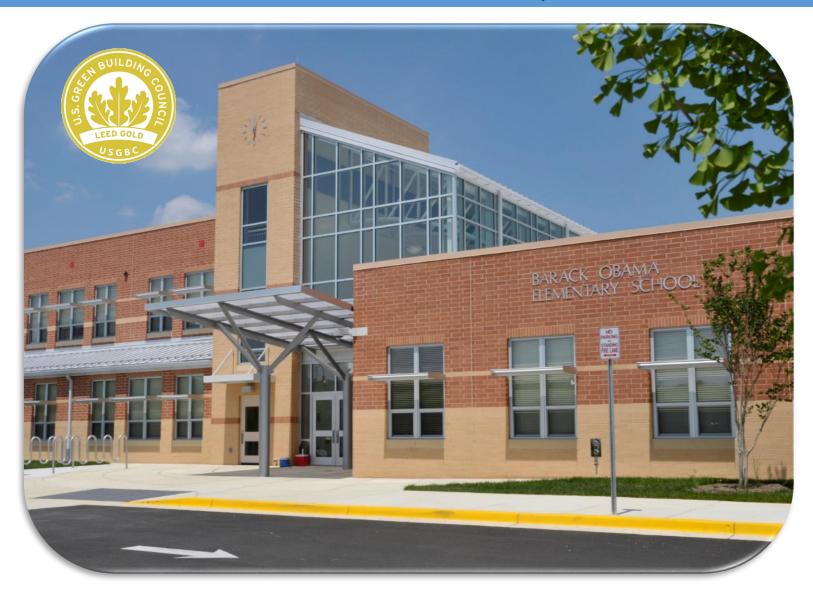

## Barack Obama Elementary School

Greenbelt Middle School

 Geothermal system is an Individual Water Source Heat Pumps for classrooms and roof top units.

- Opened in 2013
- Geothermal system is a Central Plant Style (Multi-Stack of Tandem Geo water cooled chillers)
- Assistance needed with Chilled beam design to allow for greater efficiency.