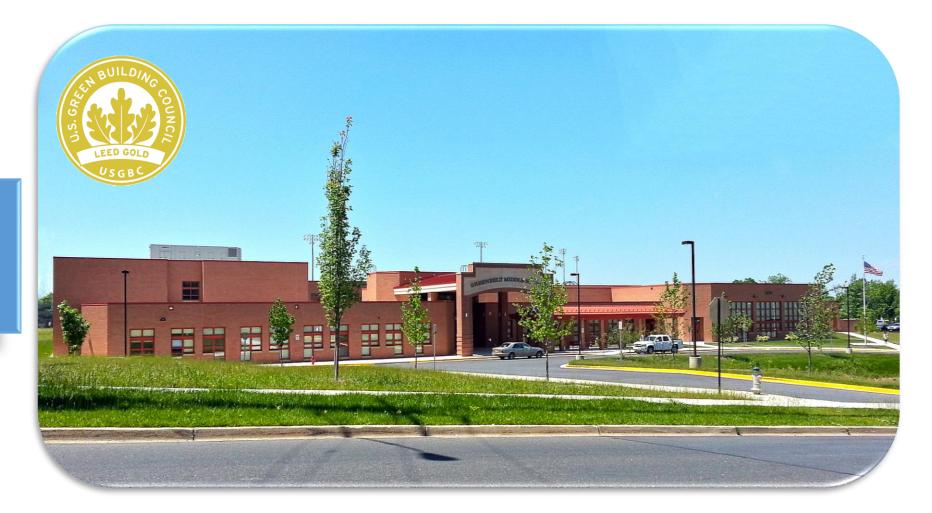

## Barack Obama Elementary School

Greenbelt Middle School

 Geothermal system is an Individual Water Source Heat Pumps for classrooms and roof top units.

- Opened in 2013
- Geothermal system is a Central Plant Style (Multi-Stack of Tandem Geo water cooled chillers)
- Assistance needed with Chilled beam design to allow for greater efficiency.