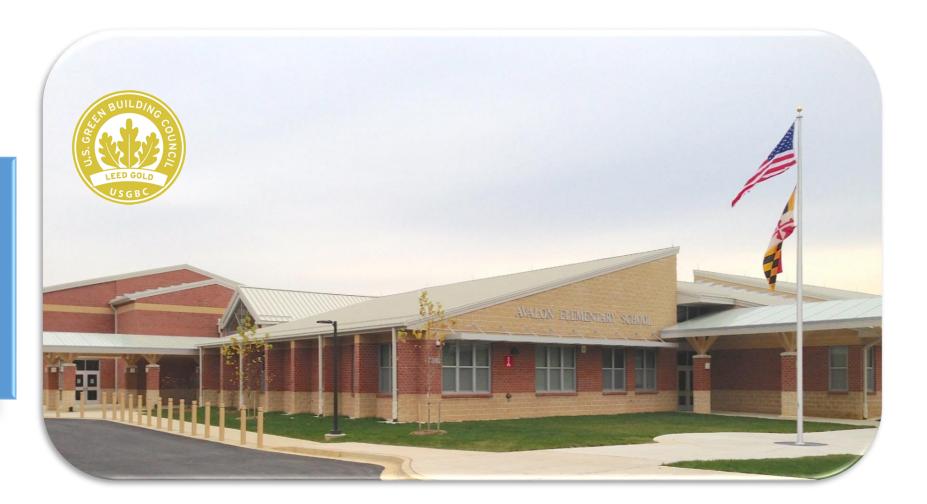

# Avalon Elementary School

- Opened in 2013
- Geothermal system is a Central Plant Style (Multi-Stack of Tandem Geo water cooled chillers)
- Manual settings are used at present.