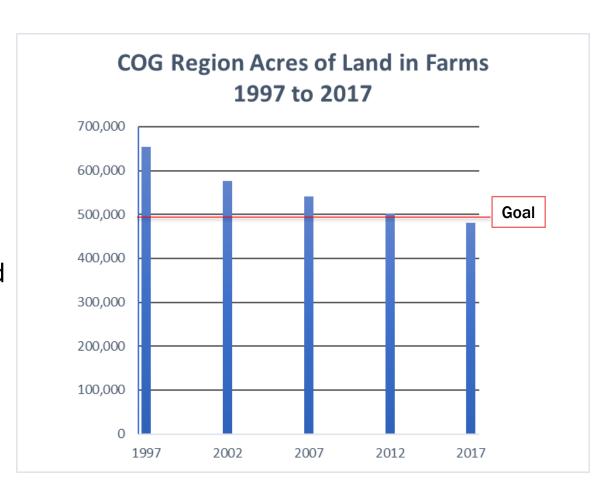

## **Critical Timing of Ag Task Force Work**

Region Forward: Maintain more than 497,500 acres of land in farms

New data released in April: **480,281 acres** for the COG Region