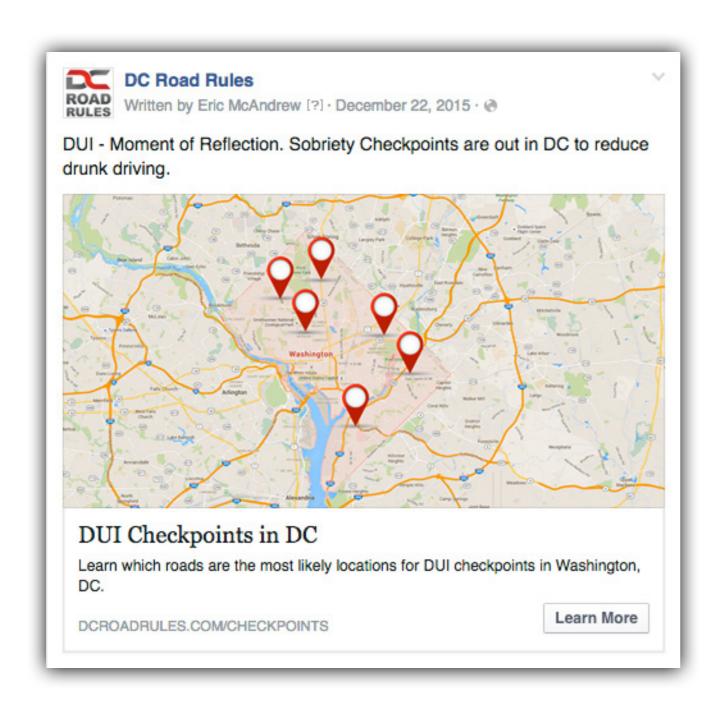

#### **DDOT: IMPAIRED DRIVING CAMPAIGN**

### CUSTOM AUDIENCE

What makes them unique?
Looking to avoid checkpoints