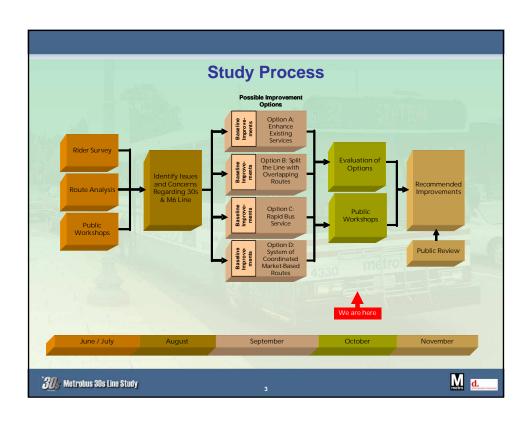

## **Workshop Group Discussions**

- § Break into small groups based on the number code on your agenda
- § Facilitator will describe each of the improvement package options
- § Identify the advantages, disadvantages, and trade-offs associated with each package of improvements
- § Suggest additional improvements that should be considered
- § Identify preferred packages and individual improvements
- **§** At the conclusion, a group representative will summarize the results of your discussions.