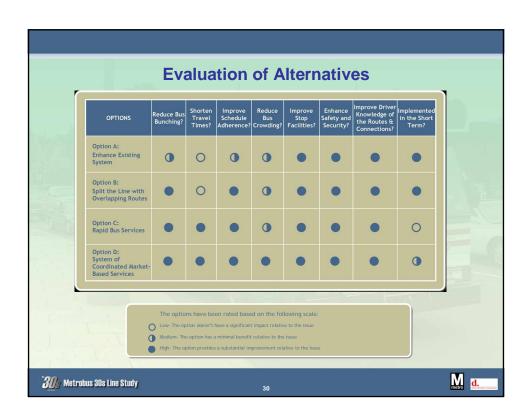

### **What are Potential Solutions?**

- **§ Better supervision**
- § Add/remove buses as needed
- § Hold back buses
- § Split or shorten existing bus routes
- § Traffic signal priority for buses
- **Reserved lanes for transit**
- § Reduce the number of stops