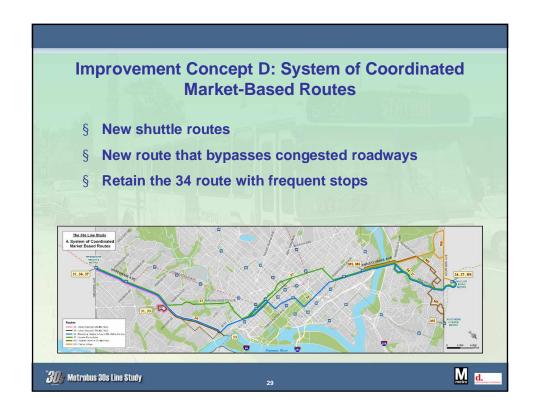

### **What are Potential Solutions?**

- **§ Better supervision**
- § Add/remove buses as needed
- § Hold back buses
- § Split or shorten existing bus routes
- § Traffic signal priority for buses
- **Reserved lanes for transit**
- § Reduce the number of stops