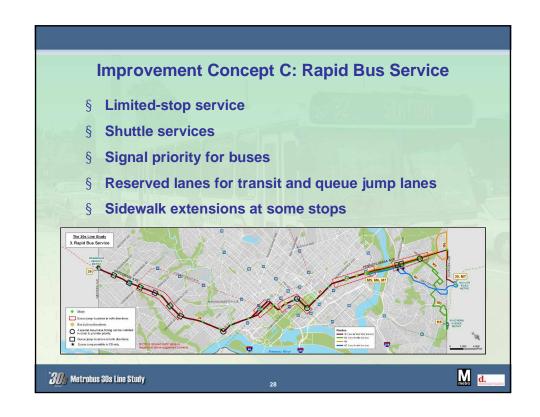

### **What are Potential Solutions?**

- **§ Better supervision**
- § Add/remove buses as needed
- § Hold back buses
- § Split or shorten existing bus routes
- § Traffic signal priority for buses
- **Reserved lanes for transit**
- § Reduce the number of stops