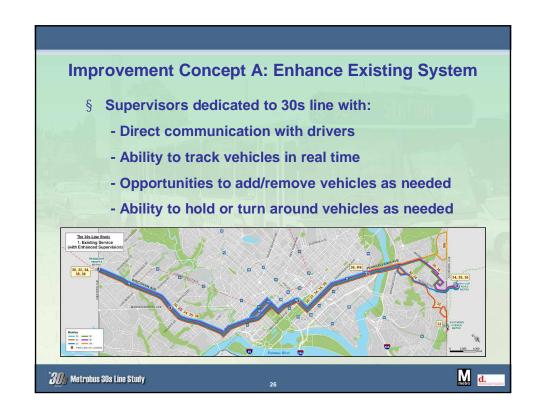

### **What are Potential Solutions?**

- **§ Better supervision**
- § Add/remove buses as needed
- § Hold back buses
- § Split or shorten existing bus routes
- § Traffic signal priority for buses
- **Reserved lanes for transit**
- § Reduce the number of stops