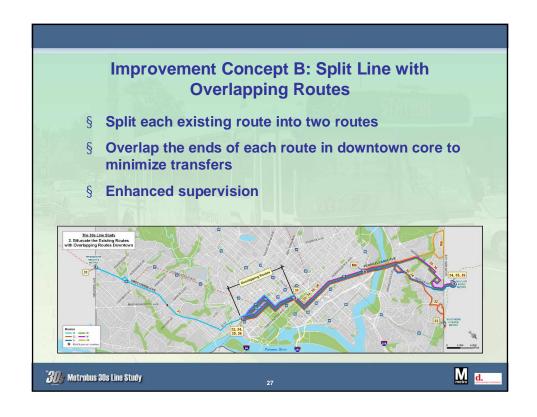

### **What are Potential Solutions?**

- **§ Better supervision**
- § Add/remove buses as needed
- § Hold back buses
- § Split or shorten existing bus routes
- § Traffic signal priority for buses
- **Reserved lanes for transit**
- § Reduce the number of stops