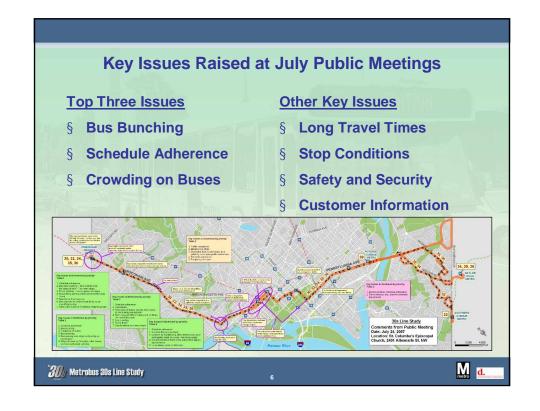

# **Issue: Bus Bunching and Poor Schedule Adherence** What is it?

- § Gaps in service followed by two or more buses arriving at the same time
- § Buses don't arrive at scheduled times

### **What Causes It?**

- § Delay at traffic bottlenecks
- § Number and accessibility of stops
- § Length of the routes
- "Ripple Effect" on subsequent vehicle runs

**30** Metrobus 30s Line Study