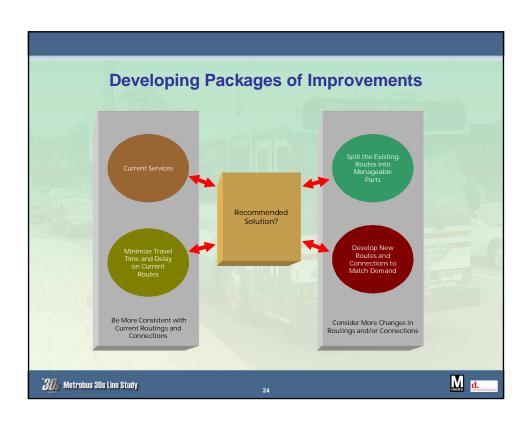

# **Issue: Bus Bunching and Poor Schedule Adherence** What is it?

- § Gaps in service followed by two or more buses arriving at the same time
- § Buses don't arrive at scheduled times

### **What Causes It?**

- § Delay at traffic bottlenecks
- § Number and accessibility of stops
- § Length of the routes
- "Ripple Effect" on subsequent vehicle runs





**30** Metrobus 30s Line Study





# **Issue: Bus Bunching and Schedule Adherence**

### **What are Potential Solutions?**

- **§ Better supervision**
- § Add/remove buses as needed
- § Hold back buses
- § Split or shorten existing bus routes
- § Traffic signal priority for buses
- **Reserved lanes for transit**
- § Reduce the number of stops





**30** Metrobus 30s Line Study

















































## **Workshop Group Discussions**

- § Break into small groups based on the number code on your agenda
- § Facilitator will describe each of the improvement package options
- § Identify the advantages, disadvantages, and trade-offs associated with each package of improvements
- § Suggest additional improvements that should be considered
- § Identify preferred packages and individual improvements
- **§** At the conclusion, a group representative will summarize the results of your discussions.

**30%** Metrobus 30s Line Study





# **How Can I Continue to Participate?**

- § Third Public Meetings
- **Comment Cards**
- § Riders Advisory Council monthly meetings
- **§ WMATA Board Meetings**
- **§ Website** www.metrobus-30s-dc.com
- § Project Hotline 703-682-5060







M d.



#