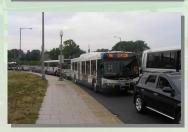

# **Issue: Bus Bunching and Poor Schedule Adherence** What is it?

- § Gaps in service followed by two or more buses arriving at the same time
- § Buses don't arrive at scheduled times