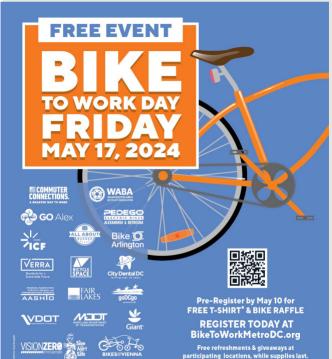

Pre-Register by May 10th for FREE T-SHIRT\* & BIKE RAFFLE REGISTER TODAY AT BikeToWorkMetroDC.org

Free refreshments & giveaways at participating locations, while supplies last.

Register free at BIKETOWORKMETRODC.ORG 800.745.7433 Visit **biketoworkmetrodc.org** for pit stop locations and time: \*T-Shirts available at pit stops to first 15,000 registrants. Pit stops in D.C., Maryland, and Virginia!