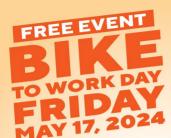

# TO WORK DAY **MAY 17, 2024**

Pre-Register by May 10 for FREE T-SHIRT\* & BIKE RAFFLE

BikeToWorkMetroDC.org

Free refreshments & giveaways at participating locations, while supplies last.

BIKETOWORKMETRODC.ORG