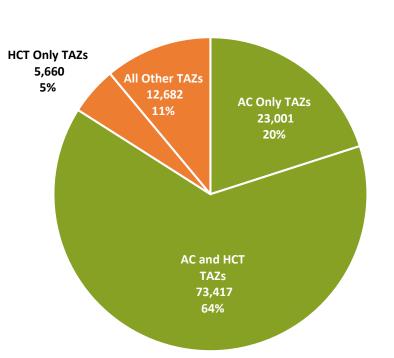

# District of Columbia 2015 to 2045 Round 9.1 Household Growth by TAZ-Based Activity Center and Half-Mile High-Capacity Transit Station Areas

|                     | HH Growth | Share of Growth |
|---------------------|-----------|-----------------|
| AC Only TAZs        | 23,001    | 20%             |
| HCT Only TAZs       | 5,660     | 5%              |
| AC and HCT TAZs     | 73,417    | 64%             |
| All Other TAZs      | 12,682    | 11%             |
| DC Total (All TAZs) | 114,760   | 100%            |
| All AC TAZs         | 96,418    | 84%             |
| All HCT TAZs        | 79,077    | 69%             |
|                     |           |                 |