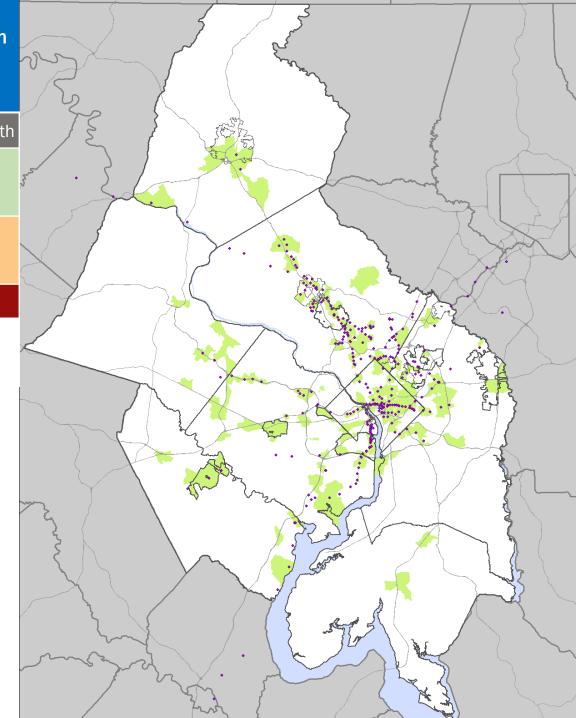

### 2015 to 2045 Round 9.1 Household Growth by TAZ-Based Activity Center and Half-Mile High-Capacity Transit Station Areas

|                         | HH Growth | Share of Growth |
|-------------------------|-----------|-----------------|
| Activity Center<br>TAZs | 416,477   | 64%             |
| All Other TAZs          | 231,674   | 36%             |
| COG Total (All TAZs)    | 648,151   | 100%            |





### 2015 to 2045 Round 9.1 Household Growth by TAZ-Based Activity Center and Half-Mile High-Capacity Transit Station Areas

|                      | HH Growth | Share of Growth |
|----------------------|-----------|-----------------|
| All AC or HCT TAZs   | 440,979   | 68%             |
| All Other TAZs       | 207,172   | 32%             |
| COG Total (All TAZs) | 648,151   | 100%            |
| All AC TAZs          | 416,477   | 64%             |
| All HCT TAZs         | 279,076   | 43%             |
|                      |           |                 |





### 2015 to 2045 Round 9.1 Household Growth by TAZ-Based Activity Center and Half-Mile High-Capacity Transit Station Areas

|                      | HH Growth | Share of Growth |
|----------------------|-----------|--------------