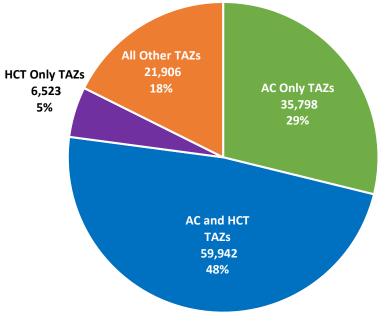

Fairfax County
2015 to 2045 Round 9.1 Household Growth
by TAZ-Based Activity Center and Half-Mile
High-Capacity Transit Station Areas

| The superity Transit Station 7 is odd |           |                 |
|---------------------------------------|-----------|-----------------|
|                                       | HH Growth | Share of Growth |
| AC Only TAZs                          | 35,798    | 29%             |
| HCT Only TAZs                         | 6,523     | 5%              |
| AC and HCT TAZs                       | 59,942    | 48%             |
| All Other TAZs                        | 21,906    | 18%             |
| Total (All TAZs)                      | 124,169   | 100%            |
| All AC TAZs                           | 95,740    | 77%             |
| All HCT TAZs                          | 66,465    | 54%             |
|                                       |           |                 |