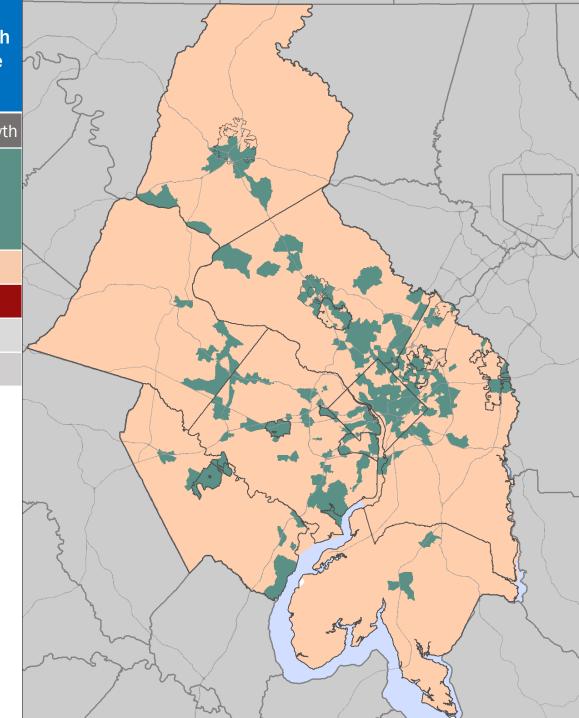

----------------------|-----------|-----------------|
| Activity Center<br>TAZs | 416,477   | 64%             |
| All Other TAZs          | 231,674   | 36%             |
| COG Total (All TAZs)    | 648,151   | 100%            |





### 2015 to 2045 Round 9.1 Household Growth by TAZ-Based Activity Center and Half-Mile High-Capacity Transit Station Areas

|                      | HH Growth | Share of Growth |
|----------------------|-----------|-----------------|
| All AC or HCT TAZs   | 440,979   | 68%             |
| All Other TAZs       | 207,172   | 32%             |
| COG Total (All TAZs) | 648,151   | 100%            |
| All AC TAZs          | 416,477   | 64%             |
| All HCT TAZs         | 279,076   | 43%             |
|                      |           |                 |





### 2015 to 2045 Round 9.1 Household Growth by TAZ-Based Activity Center and Half-Mile High-Capacity Transit Station Areas

|                      | HH Growth | Share of Growth |
|----------------------|-----------|-----------------|
| AC Only TAZs         | 161,903   | 25%             |
| HCT Only TAZs        | 24,502    | 4%              |
| AC and HCT TAZs      | 254,574   | 39%             |
| All Other TAZs       | 207,172   | 32%             |
| COG Total (All TAZs) | 648,151   | 100%            |
| All AC TAZs          | 416,477   | 64%             |
| All HCT TAZs         | 279,076   | 43%             |
|                      |           |                 |





District of Columbia
2015 to 2045 Round 9.1 Household Growth
by TAZ-Based Activity Center and Half-Mile
High-Capacity T