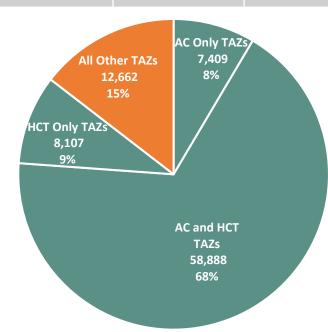

## Montgomery County 2015 to 2045 Round 9.1 Household Growth by TAZ-Based Activity Center and Half-Mile High-Capacity Transit Station Areas

| and the same and t |           |                 |
|--------------------------------------------------------------------------------------------------------------------------------------------------------------------------------------------------------------------------------------------------------------------------------------------------------------------------------------------------------------------------------------------------------------------------------------------------------------------------------------------------------------------------------------------------------------------------------------------------------------------------------------------------------------------------------------------------------------------------------------------------------------------------------------------------------------------------------------------------------------------------------------------------------------------------------------------------------------------------------------------------------------------------------------------------------------------------------------------------------------------------------------------------------------------------------------------------------------------------------------------------------------------------------------------------------------------------------------------------------------------------------------------------------------------------------------------------------------------------------------------------------------------------------------------------------------------------------------------------------------------------------------------------------------------------------------------------------------------------------------------------------------------------------------------------------------------------------------------------------------------------------------------------------------------------------------------------------------------------------------------------------------------------------------------------------------------------------------------------------------------------------|-----------|-----------------|
|                                                                                                                                                                                                                                                                                                                                                                                                                                                                                                                                                                                                                                                                                                                                                                                                                                                                                                                                                                                                                                                                                                                                                                                                                                                                                                                                                                                                                                                                                                                                                                                                                                                                                                                                                                                                                                                                                                                                                                                                                                                                                                                                | HH Growth | Share of Growth |
| AC Only TAZs                                                                                                                                                                                                                                                                                                                                                                                                                                                                                                                                                                                                                                                                                                                                                                                                                                                                                                                                                                                                                                                                                                                                                                                                                                                                                                                                                                                                                                                                                                                                                                                                                                                                                                                                                                                                                                                                                                                                                                                                                                                                                                                   | 7,409     | 9%              |
| HCT Only TAZs                                                                                                                                                                                                                                                                                                                                                                                                                                                                                                                                                                                                                                                                                                                                                                                                                                                                                                                                                                                                                                                                                                                                                                                                                                                                                                                                                                                                                                                                                                                                                                                                                                                                                                                                                                                                                                                                                                                                                                                                                                                                                                                  | 8,107     | 9%              |
| AC and HCT TAZs                                                                                                                                                                                                                                                                                                                                                                                                                                                                                                                                                                                                                                                                                                                                                                                                                                                                                                                                                                                                                                                                                                                                                                                                                                                                                                                                                                                                                                                                                                                                                                                                                                                                                                                                                                                                                                                                                                                                                                                                                                                                                                                | 58,888    | 68%             |
| All Other TAZs                                                                                                                                                                                                                                                                                                                                                                                                                                                                                                                                                                                                                                                                                                                                                                                                                                                                                                                                                                                                                                                                                                                                                                                                                                                                                                                                                                                                                                                                                                                                                                                                                                                                                                                                                                                                                                                                                                                                                                                                                                                                                                                 | 12,662    | 15%             |
| Total (All TAZs)                                                                                                                                                                                                                                                                                                                                                                                                                                                                                                                                                                                                                                                                                                                                                                                                                                                                                                                                                                                                                                                                                                                                                                                                                                                                                                                                                                                                                                                                                                                                                                                                                                                                                                                                                                                                                                                                                                                                                                                                                                                                                                               | 87,066    | 100%            |
| All AC TAZs                                                                                                                                                                                                                                                                                                                                                                                                                                                                                                                                                                                                                                                                                                                                                                                                                                                                                                                                                                                                                                                                                                                                                                                                                                                                                                                                                                                                                                                                                                                                                                                                                                                                                                                                                                                                                                                                                                                                                                                                                                                                                                                    | 66,297    | 76%             |
| All HCT TAZs                                                                                                                                                                                                                                                                                                                                                                                                                                                                                                                                                                                                                                                                                                                                                                                                                                                                                                                                                                                                                                                                                                                                                                                                                                                                                                                                                                                                                                                                                                                                                                                                                                                                                                                                                                                                                                                                                                                                                                                                                                                                                                                   | 66,995    | 77%             |
|                                                                                                                                                                                                                                                                                                                                                                                                                                                                                                                                                                                                                                                                                                                                                                                                                                                                                                                                                                                                                                                                                                                                                                                                                                                                                                                                                                                                                                                                                                                                                                                                                                                                                                                                                                                                                                                                                                                                                                                                                                                                                                                                |           |                 |