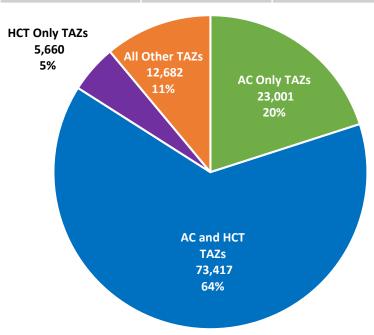

# District of Columbia 2015 to 2045 Round 9.1 Household Growth by TAZ-Based Activity Center and Half-Mile High-Capacity Transit Station Areas

|                     | HH Growth | Share of Growth |
|---------------------|-----------|-----------------|
| AC Only TAZs        | 23,001    | 20%             |
| HCT Only TAZs       | 5,660     | 5%              |
| AC and HCT TAZs     | 73,417    | 64%             |
| All Other TAZs      | 12,682    | 11%             |
| DC Total (All TAZs) | 114,760   | 100%            |
| All AC TAZs         | 96,418    | 84%             |
| All HCT TAZs        | 79,077    | 69%             |
|                     |           |                 |