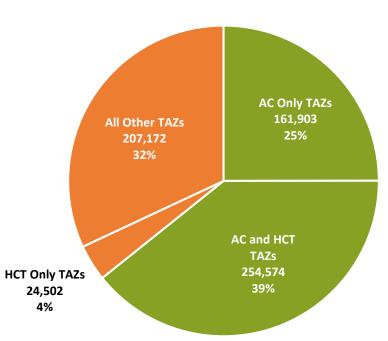

### 2015 to 2045 Round 9.1 Household Growth by TAZ-Based Activity Center and Half-Mile High-Capacity Transit Station Areas

|                      | HH Growth | Share of Growth |
|----------------------|-----------|-----------------|
| AC Only TAZs         | 161,903   | 25%             |
| HCT Only TAZs        | 24,502    | 4%              |
| AC and HCT TAZs      | 254,574   | 39%             |
| All Other TAZs       | 207,172   | 32%             |
| COG Total (All TAZs) | 648,151   | 100%            |
| All AC TAZs          | 416,477   | 64%             |
| All HCT TAZs         | 279,076   | 43%             |
|                      |           |                 |