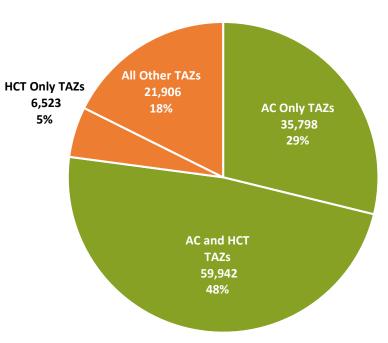

Fairfax County
2015 to 2045 Round 9.1 Household Growth
by TAZ-Based Activity Center and Half-Mile
High-Capacity Transit Station Areas

| The superity Transit Station 7 is odd |           |                 |
|---------------------------------------|-----------|-----------------|
|                                       | HH Growth | Share of Growth |
| AC Only TAZs                          | 35,798    | 29%             |
| HCT Only TAZs                         | 6,523     | 5%              |
| AC and HCT TAZs                       | 59,942    | 48%             |
| All Other TAZs                        | 21,906    | 18%             |
| Total (All TAZs)                      | 124,169   | 100%            |
| All AC TAZs                           | 95,740    | 77%             |
| All HCT TAZs                          | 66,465    | 54%             |
|                                       |           |                 |