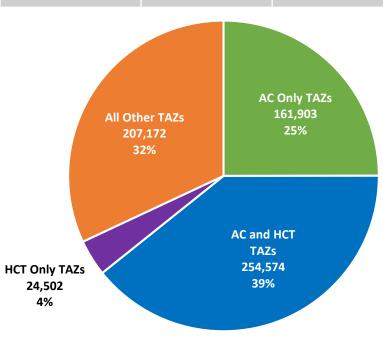

### 2015 to 2045 Round 9.1 Household Growth by TAZ-Based Activity Center and Half-Mile High-Capacity Transit Station Areas

|                      | HH Growth | Share of Growth |
|----------------------|-----------|-----------------|
| AC Only TAZs         | 161,903   | 25%             |
| HCT Only TAZs        | 24,502    | 4%              |
| AC and HCT TAZs      | 254,574   | 39%             |
| All Other TAZs       | 207,172   | 32%             |
| COG Total (All TAZs) | 648,151   | 100%            |
| All AC TAZs          | 416,477   | 64%             |
| All HCT TAZs         | 279,076   | 43%             |
|                      |           |                 |