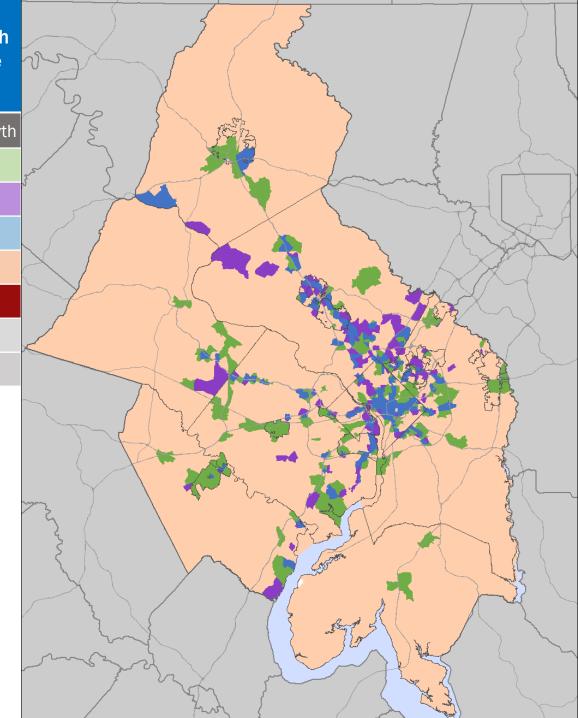

|
| All HCT TAZs         | 279,076   | 43%             |
|                      |           |                 |





### 2015 to 2045 Round 9.1 Household Growth by TAZ-Based Activity Center and Half-Mile High-Capacity Transit Station Areas

|                      | HH Growth | Share of Growth |
|----------------------|-----------|-----------------|
| AC Only TAZs         | 161,903   | 25%             |
| HCT Only TAZs        | 24,502    | 4%              |
| AC and HCT TAZs      | 254,574   | 39%             |
| All Other TAZs       | 207,172   | 32%             |
| COG Total (All TAZs) | 648,151   | 100%            |
| All AC TAZs          | 416,477   | 64%             |
| All HCT TAZs         | 279,076   | 43%             |
|                      |           |                 |





District of Columbia
2015 to 2045 Round 9.1 Household Growth
by TAZ-Based Activity Center and Half-Mile
High-Capacity Transit Station Areas

|                         | HH Growth | Share of Growth |
|-------------------------|-----------|-----------------|
| Activity Center<br>TAZs | 96,418    | 84%             |
| All Other TAZs          | 18,342    | 16%             |
| DC Total (All TAZs)     | 114,760   | 100%            |





District of Columbia
2015 to 2045 Round 9.1 Household Growth
by TAZ-Based Activity Center and Half-Mile
High-Capacity Transit Station Areas

|                     | HH Growth | Share of Growth |
|---------------------|-----------|-----------------|
| All AC or HCT TAZs  | 102,078   | 89%             |
| All Other TAZs      | 12,682    | 11%             |
| DC