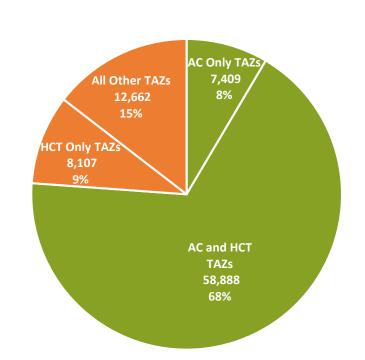

## Montgomery County 2015 to 2045 Round 9.1 Household Growth by TAZ-Based Activity Center and Half-Mile High-Capacity Transit Station Areas

| and the same and t |           |                 |
|--------------------------------------------------------------------------------------------------------------------------------------------------------------------------------------------------------------------------------------------------------------------------------------------------------------------------------------------------------------------------------------------------------------------------------------------------------------------------------------------------------------------------------------------------------------------------------------------------------------------------------------------------------------------------------------------------------------------------------------------------------------------------------------------------------------------------------------------------------------------------------------------------------------------------------------------------------------------------------------------------------------------------------------------------------------------------------------------------------------------------------------------------------------------------------------------------------------------------------------------------------------------------------------------------------------------------------------------------------------------------------------------------------------------------------------------------------------------------------------------------------------------------------------------------------------------------------------------------------------------------------------------------------------------------------------------------------------------------------------------------------------------------------------------------------------------------------------------------------------------------------------------------------------------------------------------------------------------------------------------------------------------------------------------------------------------------------------------------------------------------------|-----------|-----------------|
|                                                                                                                                                                                                                                                                                                                                                                                                                                                                                                                                                                                                                                                                                                                                                                                                                                                                                                                                                                                                                                                                                                                                                                                                                                                                                                                                                                                                                                                                                                                                                                                                                                                                                                                                                                                                                                                                                                                                                                                                                                                                                                                                | HH Growth | Share of Growth |
| AC Only TAZs                                                                                                                                                                                                                                                                                                                                                                                                                                                                                                                                                                                                                                                                                                                                                                                                                                                                                                                                                                                                                                                                                                                                                                                                                                                                                                                                                                                                                                                                                                                                                                                                                                                                                                                                                                                                                                                                                                                                                                                                                                                                                                                   | 7,409     | 9%              |
| HCT Only TAZs                                                                                                                                                                                                                                                                                                                                                                                                                                                                                                                                                                                                                                                                                                                                                                                                                                                                                                                                                                                                                                                                                                                                                                                                                                                                                                                                                                                                                                                                                                                                                                                                                                                                                                                                                                                                                                                                                                                                                                                                                                                                                                                  | 8,107     | 9%              |
| AC and HCT TAZs                                                                                                                                                                                                                                                                                                                                                                                                                                                                                                                                                                                                                                                                                                                                                                                                                                                                                                                                                                                                                                                                                                                                                                                                                                                                                                                                                                                                                                                                                                                                                                                                                                                                                                                                                                                                                                                                                                                                                                                                                                                                                                                | 58,888    | 68%             |
| All Other TAZs                                                                                                                                                                                                                                                                                                                                                                                                                                                                                                                                                                                                                                                                                                                                                                                                                                                                                                                                                                                                                                                                                                                                                                                                                                                                                                                                                                                                                                                                                                                                                                                                                                                                                                                                                                                                                                                                                                                                                                                                                                                                                                                 | 12,662    | 15%             |
| Total (All TAZs)                                                                                                                                                                                                                                                                                                                                                                                                                                                                                                                                                                                                                                                                                                                                                                                                                                                                                                                                                                                                                                                                                                                                                                                                                                                                                                                                                                                                                                                                                                                                                                                                                                                                                                                                                                                                                                                                                                                                                                                                                                                                                                               | 87,066    | 100%            |
| All AC TAZs                                                                                                                                                                                                                                                                                                                                                                                                                                                                                                                                                                                                                                                                                                                                                                                                                                                                                                                                                                                                                                                                                                                                                                                                                                                                                                                                                                                                                                                                                                                                                                                                                                                                                                                                                                                                                                                                                                                                                                                                                                                                                                                    | 66,297    | 76%             |
| All HCT TAZs                                                                                                                                                                                                                                                                                                                                                                                                                                                                                                                                                                                                                                                                                                                                                                                                                                                                                                                                                                                                                                                                                                                                                                                                                                                                                                                                                                                                                                                                                                                                                                                                                                                                                                                                                                                                                                                                                                                                                                                                                                                                                                                   | 66,995    | 77%             |
|                                                                                                                                                                                                                                                                                                                                                                                                                                                                                                                                                                                                                                                                                                                                                                                                                                                                                                                                                                                                                                                                                                                                                                                                                                                                                                                                                                                                                                                                                                                                                                                                                                                                                                                                                                                                                                                                                                                                                                                                                                                                                                                                |           |                 |