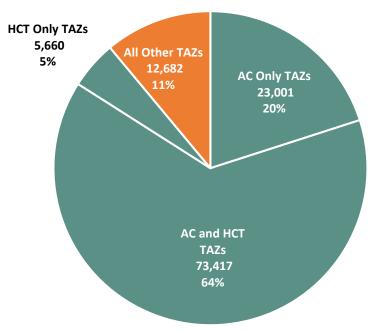

# District of Columbia 2015 to 2045 Round 9.1 Household Growth by TAZ-Based Activity Center and Half-Mile High-Capacity Transit Station Areas

|                     | HH Growth | Share of Growth |
|---------------------|-----------|-----------------|
| AC Only TAZs        | 23,001    | 20%             |
| HCT Only TAZs       | 5,660     | 5%              |
| AC and HCT TAZs     | 73,417    | 64%             |
| All Other TAZs      | 12,682    | 11%             |
| DC Total (All TAZs) | 114,760   | 100%            |
| All AC TAZs         | 96,418    | 84%             |
| All HCT TAZs        | 79,077    | 69%             |
|                     |           |                 |