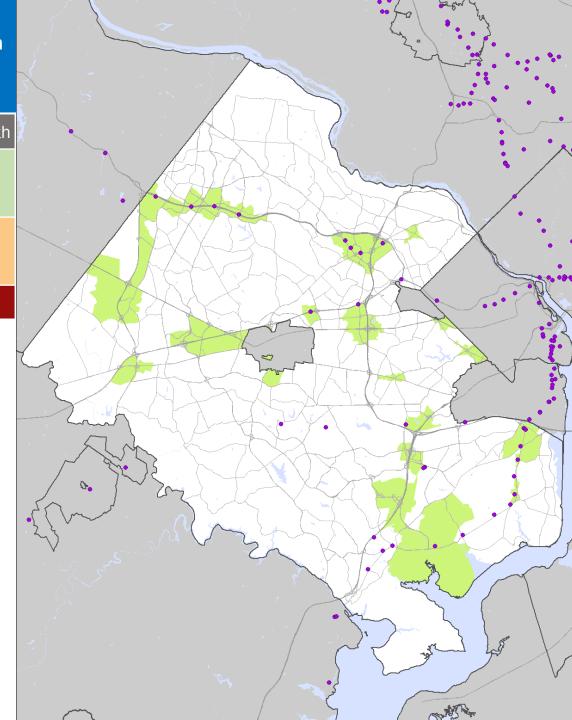

Fairfax County
2015 to 2045 Round 9.1 Household Growth
by TAZ-Based Activity Center and Half-Mile
High-Capacity Transit Station Areas

| The superity Transit Station 7 is odd |           |                 |
|---------------------------------------|-----------|-----------------|
|                                       | HH Growth | Share of Growth |
| AC Only TAZs                          | 35,798    | 29%             |
| HCT Only TAZs                         | 6,523     | 5%              |
| AC and HCT TAZs                       | 59,942    | 48%             |
| All Other TAZs                        | 21,906    | 18%             |
| Total (All TAZs)                      | 124,169   | 100%            |
| All AC TAZs                           | 95,740    | 77%             |
| All HCT TAZs                          | 66,465    | 54%             |
|                                       |           |                 |