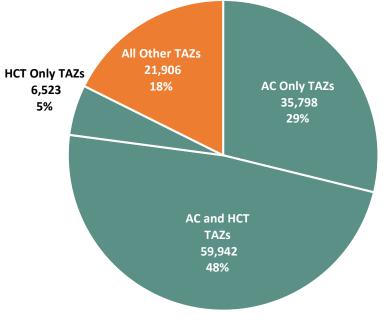

Fairfax County
2015 to 2045 Round 9.1 Household Growth
by TAZ-Based Activity Center and Half-Mile
High-Capacity Transit Station Areas

| The superity Transit Station 7 is odd |           |                 |
|---------------------------------------|-----------|-----------------|
|                                       | HH Growth | Share of Growth |
| AC Only TAZs                          | 35,798    | 29%             |
| HCT Only TAZs                         | 6,523     | 5%              |
| AC and HCT TAZs                       | 59,942    | 48%             |
| All Other TAZs                        | 21,906    | 18%             |
| Total (All TAZs)                      | 124,169   | 100%            |
| All AC TAZs                           | 95,740    | 77%             |
| All HCT TAZs                          | 66,465    | 54%             |
|                                       |           |                 |