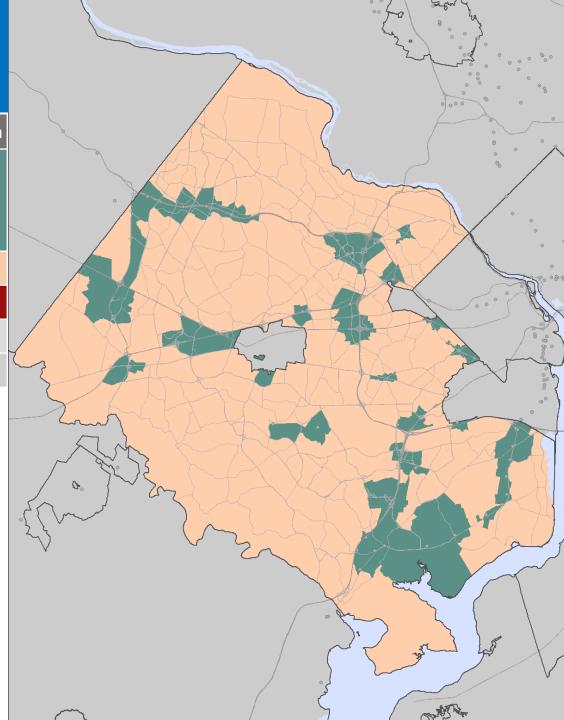

Fairfax County
2015 to 2045 Round 9.1 Household Growth
by TAZ-Based Activity Center and Half-Mile
High-Capacity Transit Station Areas

|                    | HH Growth | Share of Growth |
|--------------------|-----------|-----------------|
| All AC or HCT TAZs | 102,263   | 82%             |
| All Other TAZs     | 21,906    | 18%             |
| Total (All TAZs)   | 124,169   | 100%            |
| All AC TAZs        | 95,740    | 77%             |
| All HCT TAZs       | 66,465    | 54%             |
|                    |           |                 |