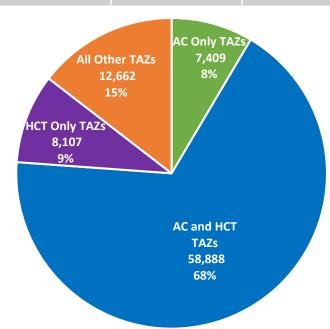

## Montgomery County 2015 to 2045 Round 9.1 Household Growth by TAZ-Based Activity Center and Half-Mile High-Capacity Transit Station Areas

| and the same and t |           |                 |
|--------------------------------------------------------------------------------------------------------------------------------------------------------------------------------------------------------------------------------------------------------------------------------------------------------------------------------------------------------------------------------------------------------------------------------------------------------------------------------------------------------------------------------------------------------------------------------------------------------------------------------------------------------------------------------------------------------------------------------------------------------------------------------------------------------------------------------------------------------------------------------------------------------------------------------------------------------------------------------------------------------------------------------------------------------------------------------------------------------------------------------------------------------------------------------------------------------------------------------------------------------------------------------------------------------------------------------------------------------------------------------------------------------------------------------------------------------------------------------------------------------------------------------------------------------------------------------------------------------------------------------------------------------------------------------------------------------------------------------------------------------------------------------------------------------------------------------------------------------------------------------------------------------------------------------------------------------------------------------------------------------------------------------------------------------------------------------------------------------------------------------|-----------|-----------------|
|                                                                                                                                                                                                                                                                                                                                                                                                                                                                                                                                                                                                                                                                                                                                                                                                                                                                                                                                                                                                                                                                                                                                                                                                                                                                                                                                                                                                                                                                                                                                                                                                                                                                                                                                                                                                                                                                                                                                                                                                                                                                                                                                | HH Growth | Share of Growth |
| AC Only TAZs                                                                                                                                                                                                                                                                                                                                                                                                                                                                                                                                                                                                                                                                                                                                                                                                                                                                                                                                                                                                                                                                                                                                                                                                                                                                                                                                                                                                                                                                                                                                                                                                                                                                                                                                                                                                                                                                                                                                                                                                                                                                                                                   | 7,409     | 9%              |
| HCT Only TAZs                                                                                                                                                                                                                                                                                                                                                                                                                                                                                                                                                                                                                                                                                                                                                                                                                                                                                                                                                                                                                                                                                                                                                                                                                                                                                                                                                                                                                                                                                                                                                                                                                                                                                                                                                                                                                                                                                                                                                                                                                                                                                                                  | 8,107     | 9%              |
| AC and HCT TAZs                                                                                                                                                                                                                                                                                                                                                                                                                                                                                                                                                                                                                                                                                                                                                                                                                                                                                                                                                                                                                                                                                                                                                                                                                                                                                                                                                                                                                                                                                                                                                                                                                                                                                                                                                                                                                                                                                                                                                                                                                                                                                                                | 58,888    | 68%             |
| All Other TAZs                                                                                                                                                                                                                                                                                                                                                                                                                                                                                                                                                                                                                                                                                                                                                                                                                                                                                                                                                                                                                                                                                                                                                                                                                                                                                                                                                                                                                                                                                                                                                                                                                                                                                                                                                                                                                                                                                                                                                                                                                                                                                                                 | 12,662    | 15%             |
| Total (All TAZs)                                                                                                                                                                                                                                                                                                                                                                                                                                                                                                                                                                                                                                                                                                                                                                                                                                                                                                                                                                                                                                                                                                                                                                                                                                                                                                                                                                                                                                                                                                                                                                                                                                                                                                                                                                                                                                                                                                                                                                                                                                                                                                               | 87,066    | 100%            |
| All AC TAZs                                                                                                                                                                                                                                                                                                                                                                                                                                                                                                                                                                                                                                                                                                                                                                                                                                                                                                                                                                                                                                                                                                                                                                                                                                                                                                                                                                                                                                                                                                                                                                                                                                                                                                                                                                                                                                                                                                                                                                                                                                                                                                                    | 66,297    | 76%             |
| All HCT TAZs                                                                                                                                                                                                                                                                                                                                                                                                                                                                                                                                                                                                                                                                                                                                                                                                                                                                                                                                                                                                                                                                                                                                                                                                                                                                                                                                                                                                                                                                                                                                                                                                                                                                                                                                                                                                                                                                                                                                                                                                                                                                                                                   | 66,995    | 77%             |
|                                                                                                                                                                                                                                                                                                                                                                                                                                                                                                                                                                                                                                                                                                                                                                                                                                                                                                                                                                                                                                                                                                                                                                                                                                                                                                                                                                                                                                                                                                                                                                                                                                                                                                                                                                                                                                                                                                                                                                                                                                                                                                                                |           |                 |