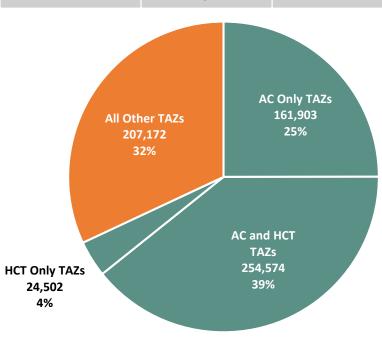

### 2015 to 2045 Round 9.1 Household Growth by TAZ-Based Activity Center and Half-Mile High-Capacity Transit Station Areas

|                      | HH Growth | Share of Growth |
|----------------------|-----------|-----------------|
| AC Only TAZs         | 161,903   | 25%             |
| HCT Only TAZs        | 24,502    | 4%              |
| AC and HCT TAZs      | 254,574   | 39%             |
| All Other TAZs       | 207,172   | 32%             |
| COG Total (All TAZs) | 648,151   | 100%            |
| All AC TAZs          | 416,477   | 64%             |
| All HCT TAZs         | 279,076   | 43%             |
|                      |           |                 |