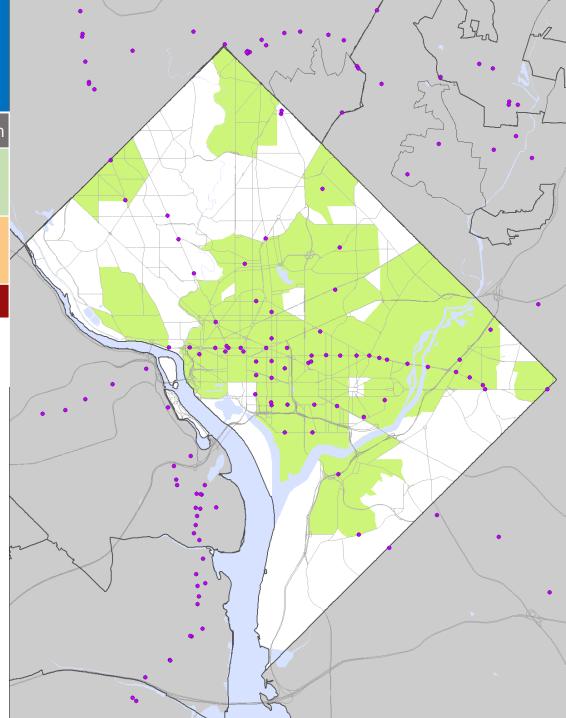

24,502    | 4%              |
| AC and HCT TAZs      | 254,574   | 39%             |
| All Other TAZs       | 207,172   | 32%             |
| COG Total (All TAZs) | 648,151   | 100%            |
| All AC TAZs          | 416,477   | 64%             |
| All HCT TAZs         | 279,076   | 43%             |
|                      |           |                 |





District of Columbia
2015 to 2045 Round 9.1 Household Growth
by TAZ-Based Activity Center and Half-Mile
High-Capacity Transit Station Areas

|                         | HH Growth | Share of Growth |
|-------------------------|-----------|-----------------|
| Activity Center<br>TAZs | 96,418    | 84%             |
| All Other TAZs          | 18,342    | 16%             |
| DC Total (All TAZs)     | 114,760   | 100%            |





District of Columbia
2015 to 2045 Round 9.1 Household Growth
by TAZ-Based Activity Center and Half-Mile
High-Capacity Transit Station Areas

|                     | HH Growth | Share of Growth |
|---------------------|-----------|-----------------|
| All AC or HCT TAZs  | 102,078   | 89%             |
| All Other TAZs      | 12,682    | 11%             |
| DC Total (All TAZs) | 114,760   | 100%            |
| All AC TAZs         | 96,418    | 84%             |
| All HCT TAZs        | 79,077    | 69%             |
|                     |           |                 |





# District of Columbia 2015 to 2045 Round 9.1 Household Growth by TAZ-Based Activity Center and Half-Mile High-Capacity Transit Station Areas

|                     | HH Growth | Share of Growth |
|---------------------|