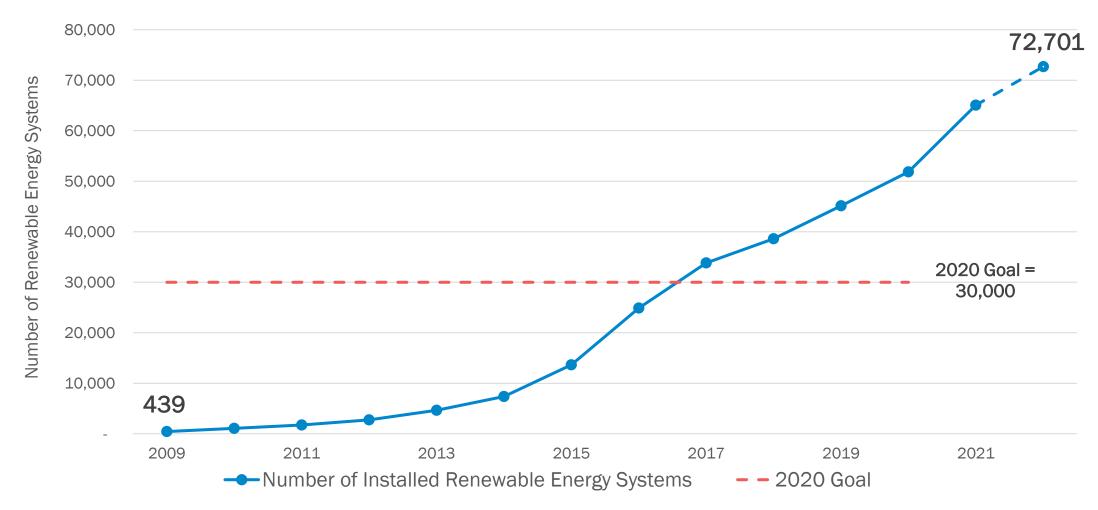

raft 2022 Energy Data**

Tim Masters
Environmental Planner

BEEAC & REVD Joint Meeting September 21, 2023



## **Utility Energy Data**

- Where can I find the data?
  - Shared Dropbox Folder
- This folder includes:
  - Each Utility's Raw Data for the year 2005, and 2009 through 2022
  - Grid-Connected Renewable Energy data
  - Utility Data Summaries for each of the above years\*
  - An All-Years Utility Data Summary



<sup>\*</sup> All summaries have been updated and reflect data used for inventory years. Details of any changes made can be found in the note sections of each summary.

## **Electricity & Natural Gas Consumption**





# Residential & Commercial Natural Gas Consumption





## Residential & Commercial Electricity Consumption





## Grid-Connected Renewable Energy Systems





#### **Tim Masters**

Environmental Planner (202) 962-3245 tmasters@mwcog.org

mwcog.org

777 North Capitol Street NE, Suite 300 Washington, DC 20002