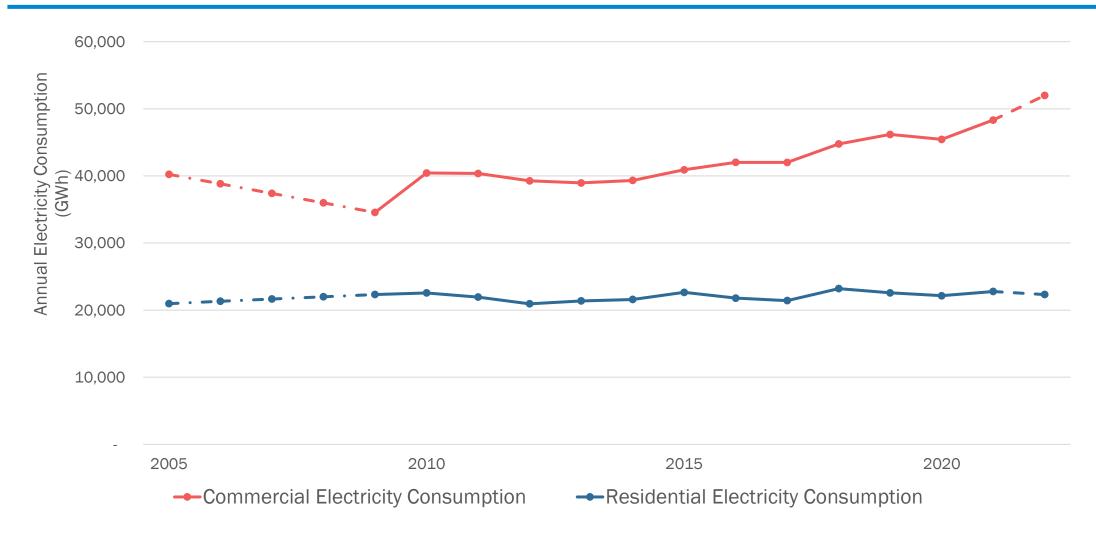

## UTILITY ENERGY DATA UPDATE

### **Draft 2022 Energy Data**

Tim Masters
Environmental Planner

BEEAC & REVD Joint Meeting September 21, 2023



## **Utility Energy Data**

- Where can I find the data?
  - Shared Dropbox Folder
- This folder includes:
  - Each Utility's Raw Data for the year 2005, and 2009 through 2022
  - Grid-Connected Renewable Energy data
  - Utility Data Summaries for each of the above years\*
  - An All-Years Utility Data Summary



<sup>\*</sup> All summaries have been updated and reflect data used for inventory years. Details of any changes made can be found in the note sections of each summary.

## **Electricity & Natural Gas Consumption**





# Residential & Commercial Natural Gas Consumption





## Residential & Commercial Electricity Consumption





## Grid-Connected Renewable Energy Systems





#### **Tim Masters**

Environmental Planner (202) 962-3245 tmasters@mwcog.org

mwcog.org

777 North Capitol Street NE, Suite 300 Washington, DC 20002