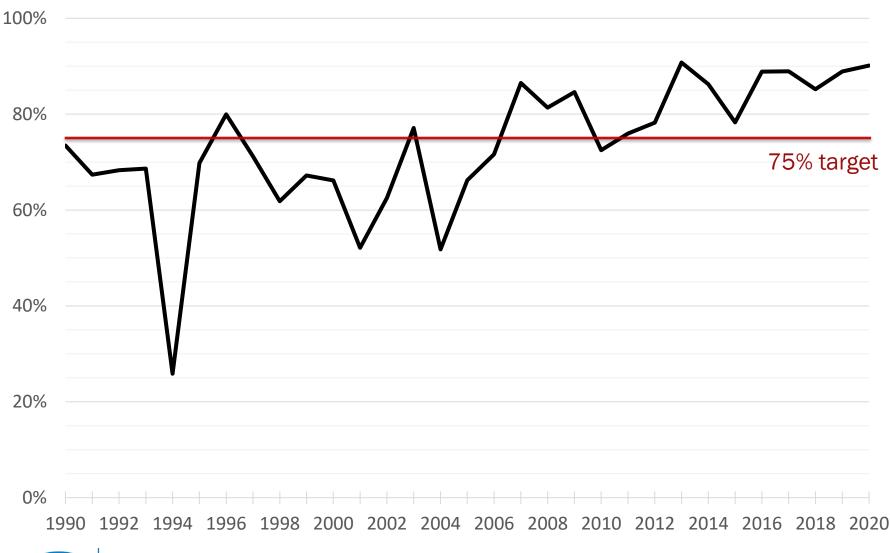

### Either Activity Center or HCT Station <sup>1</sup>/<sub>2</sub> Mile Walkshed Share of New Multifamily Rental Units

- In 2020, 90% of new multifamily rental units were within one of the region's 141 Activity Centers or within a halfmile walk of one of the 199 High-Capacity Transit Stations.
- This exceeds the target of 75% set by the COG Board last year.