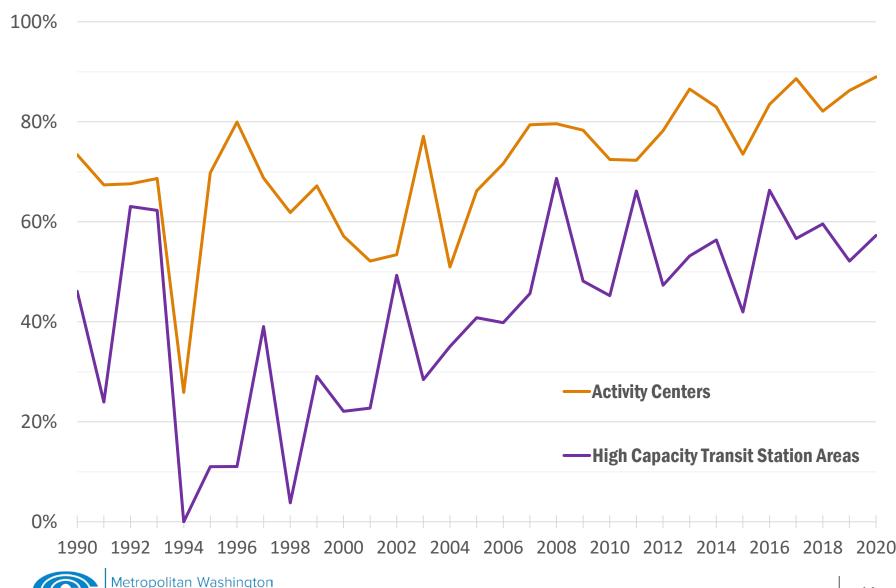

### Activity Center and HCT Station <sup>1</sup>/<sub>2</sub> Mile Walkshed Share of New Multifamily Rental Units

Council of Governments

14

### Activity Center and HCT Station <sup>1</sup>/<sub>2</sub> Mile Walkshed Share of New Multifamily Rental Units

### Either Activity Center or HCT Station <sup>1</sup>/<sub>2</sub> Mile Walkshed Share of New Multifamily Rental Units

- In 2020, 90% of new multifamily rental units were within one of the region's 141 Activity Centers or within a halfmile walk of one of the 199 High-Capacity Transit Stations.
- This exceeds the target of 75% set by the COG Board last year.