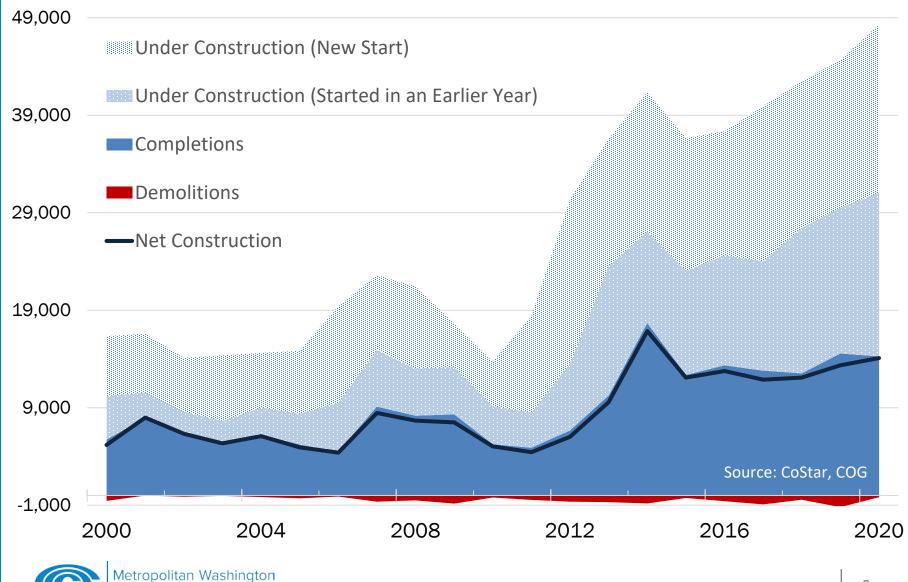

### Net Construction of Multifamily Rental Housing 2000 – 2020

**Council of Governments** 