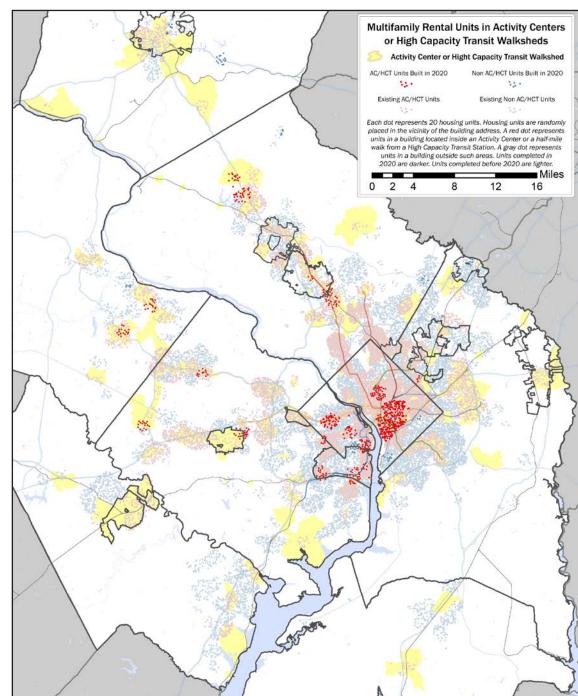

### Number of New Units of Multifamily Rental Housing by Unit 1990 – 2020

Council of Governments

- Units completed in 2020 and shown in red
- Units built in earlier years are beige
- In 2020, new construction was primarily in the core and near Metrorail stations

Metropolitan Washington Council of Governments

- Navy Yard, U Street Virginia Square all had significant multifamily construction in 2020.
- While recent construction has concentrated around transit stations, historical patterns show dispersed apartment construction along major arterial roads.