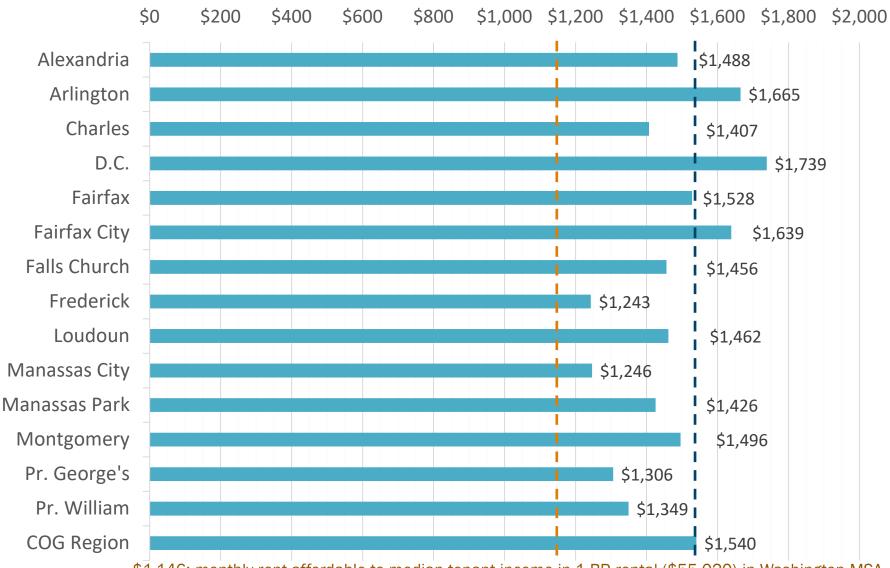

### Average Effective Rents for One-Bedroom Units at End of 2020

~\$1,146: monthly rent affordable to median tenant income in 1 BR rental (\$55,020) in Washington MSA

Metropolitan Washington Council of Governments