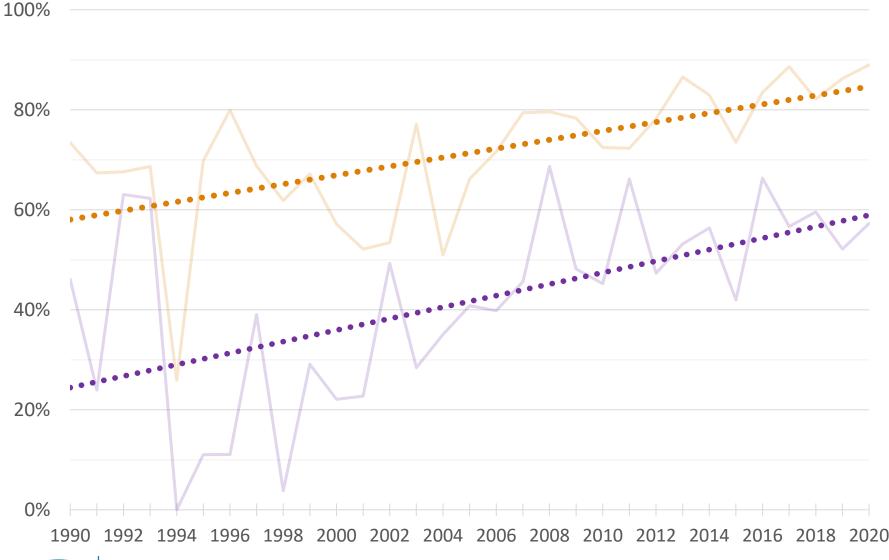

### Activity Center and HCT Station <sup>1</sup>/<sub>2</sub> Mile Walkshed Share of New Multifamily Rental Units

Council of Governments

14

### Activity Center and HCT Station <sup>1</sup>/<sub>2</sub> Mile Walkshed Share of New Multifamily Rental Units

### Either Activity Center or HCT Station <sup>1</sup>/<sub>2</sub> Mile Walkshed Share of New Multifamily Rental Units

- In 2020, 90% of new multifamily rental units were within one of the region's 141 Activity Centers or within a halfmile walk of one of the 199 High-Capacity Transit Stations.
- This exceeds the target of 75% set by the COG Board last year.