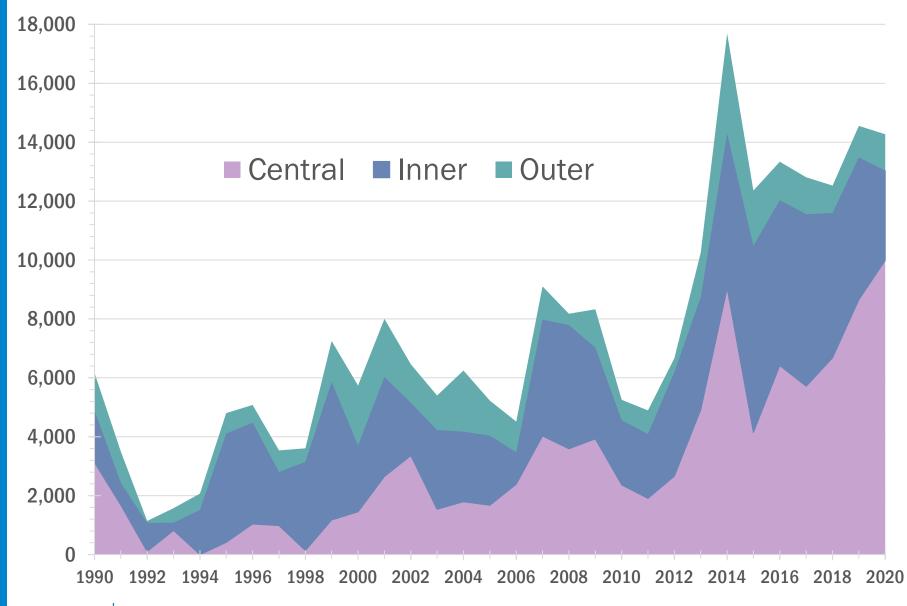

## New Multifamily Rental Units by Jurisdictional Group

**Central Jurisdictions** District of Columbia Arlington County City of Alexandria

Inner Jurisdictions Fairfax County Montgomery County Prince George's County City of Falls Church City of Fairfax

Outer Jurisdictions Charles County Frederick County Loudoun County Prince William County City of Manassas City of Manassas Park

Metropolitan Washington Council of Governments