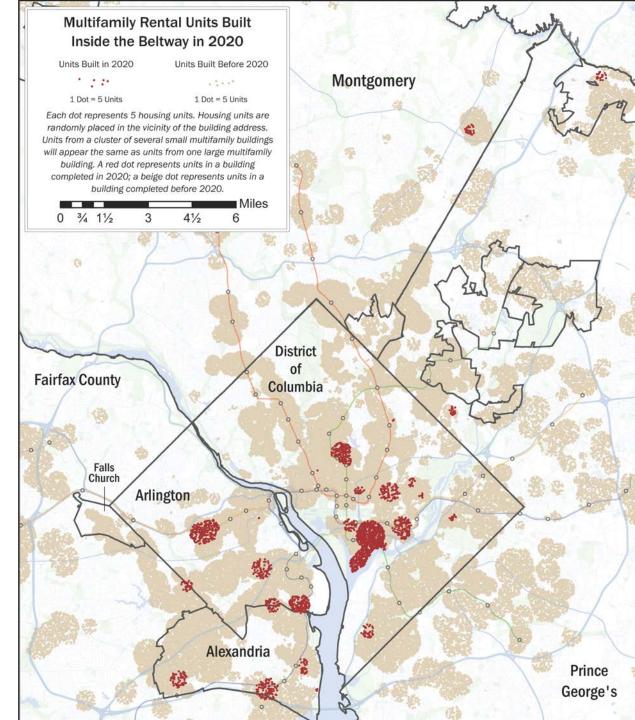

### Number of New Units of Multifamily Rental Housing by Unit 1990 – 2020

Council of Governments

- Units completed in 2020 and shown in red
- Units built in earlier years are beige
- In 2020, new construction was primarily in the core and near Metrorail stations

Metropolitan Washington Council of Governments

- Navy Yard, U Street Virginia Square all had significant multifamily construction in 2020.
- While recent construction has concentrated around transit stations, historical patterns show dispersed apartment construction along major arterial roads.