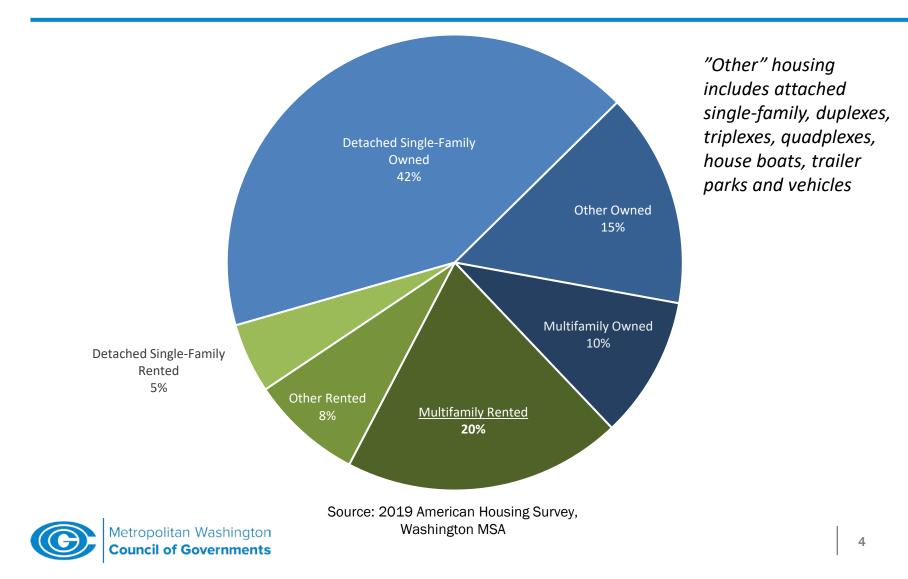

## **Occupied Housing in Washington MSA by Tenure and Number of Units in Structure**