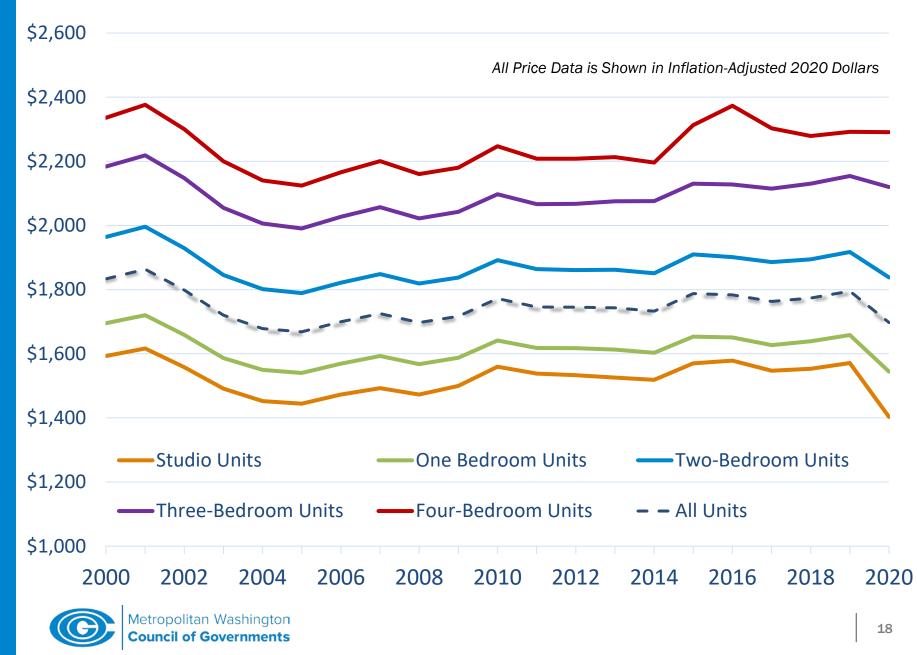

ts



Council of Governments

14

### Activity Center and HCT Station <sup>1</sup>/<sub>2</sub> Mile Walkshed Share of New Multifamily Rental Units





### Either Activity Center or HCT Station <sup>1</sup>/<sub>2</sub> Mile Walkshed Share of New Multifamily Rental Units





- In 2020, 90% of new multifamily rental units were within one of the region's 141 Activity Centers or within a halfmile walk of one of the 199 High-Capacity Transit Stations.
- This exceeds the target of 75% set by the COG Board last year.





### Average Effective Rents for One-Bedroom Units at End of 2020



~\$1,146: monthly rent affordable to median tenant income in 1 BR rental (\$55,020) in Washington MSA



Metropolitan Washington Council of Governments

### **Average Effective Rents for Rental Apartments**



#### John Kent

Regional Planner (202) 962-3215 jkent@mwcog.org

mwcog.org

777 North Capitol Street NE, Suite 300 Washington, DC 20002



Metropolitan Washington **Council of Governments**