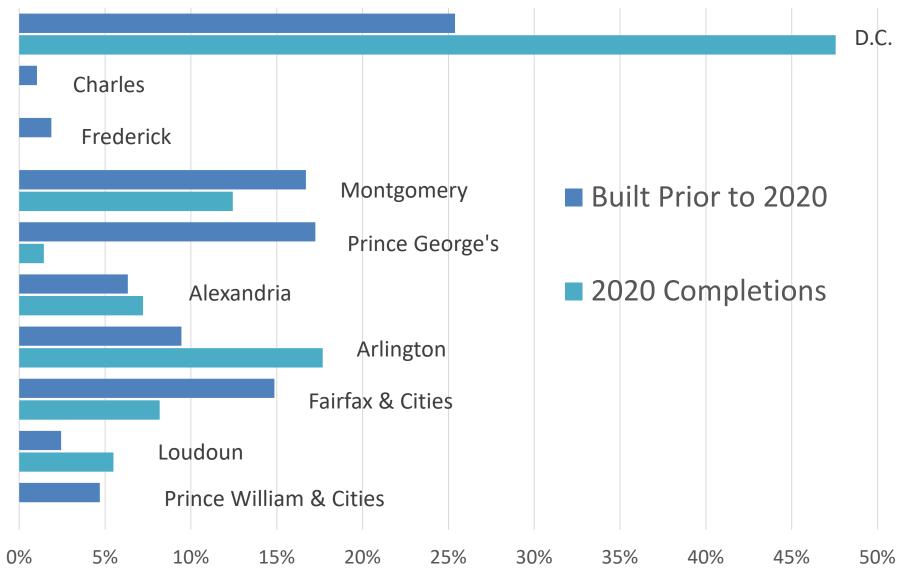

lding but subsidized/rent restricted unit data is unreliable



# What is CoStar?

- DC-based firm providing inventory of commercial properties and available spaces
  - primarily marketed to real estate investors, developers, property managers and brokers
- Property data has over 180 attributes including...
  - Land use
  - Number of Units in Building
  - Year Built
  - Rents

- Longitude and latitude
- Vacant space
- Market class
- Square Feet of Units
- Database behind Apartments.com



## **Occupied Housing in Washington MSA by Tenure and Number of Units in Structure**



### Number of New Units of Multifamily Rental Housing 1990 - 2020



### Net Construction of Multifamily Rental Housing 2000 – 2020



**Council of Governments** 

## Share of Multifamily Rental Units by Jurisdiction





## New Multifamily Rental Units by Jurisdictional Group



**Central Jurisdictions** District of Columbia Arlington County City of Alexandria

Inner Jurisdictions Fairfax County Montgomery County Prince George's County City of Falls Church City of Fairfax

Outer Jurisdictions Charles County Frederick County Loudoun County Prince William County City of Manassas City of Manassas Park



Metropolitan Washington Council of Governments



# Largest Projects in 2020

| Street Address                     | Jurisdiction