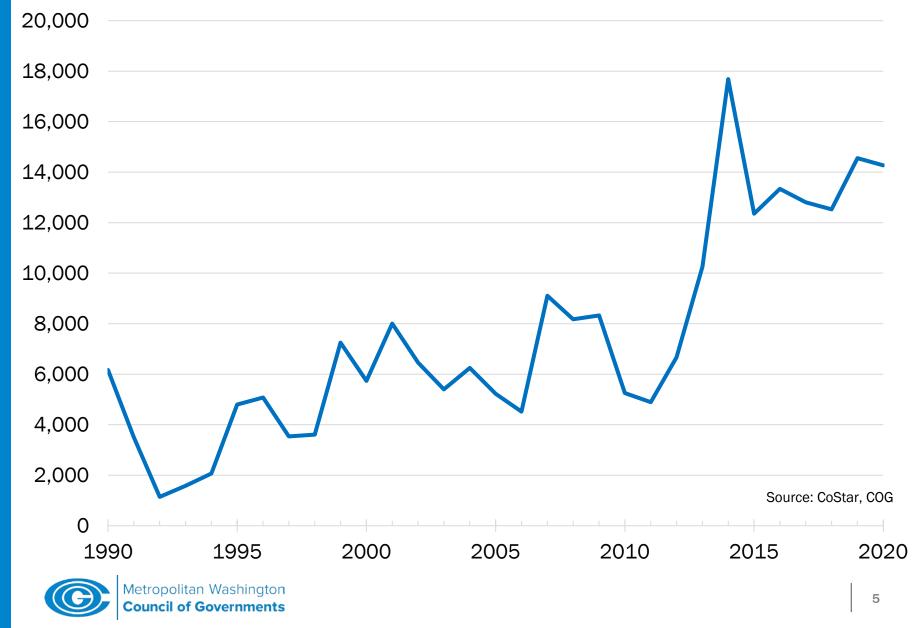

ects with 4 units or fewer
    - Condos and Co-ops
    - Military, student and assisted living housing
  - Database contains average rents for each building but subsidized/rent restricted unit data is unreliable



# What is CoStar?

- DC-based firm providing inventory of commercial properties and available spaces
  - primarily marketed to real estate investors, developers, property managers and brokers
- Property data has over 180 attributes including...
  - Land use
  - Number of Units in Building
  - Year Built
  - Rents

- Longitude and latitude
- Vacant space
- Market class
- Square Feet of Units
- Database behind Apartments.com



## **Occupied Housing in Washington MSA by Tenure and Number of Units in Structure**



### Number of New Units of Multifamily Rental Housing 1990 - 2020



### Net Construction of Multifamily Rental Housing 2000 – 2020



**Council of Governments** 

## Share of Multifamily Rental Units by Jurisdiction





## New Multifamily Rental Units by Jurisdictional Group



**Central Jurisdictions** District of Columbia Arlington County City of Alexandria

Inner Jurisdictions Fairfax County Montgomery County Prince George's County City of Falls Church City of Fairfax

Outer Jurisdictions Charles County Frederick County Loudoun County Prince William County City of Manassas City of Manassas Park



Metropolitan Washington Council of Governments



# Largest Projects in 2020

| Street Address                     | Jurisdiction