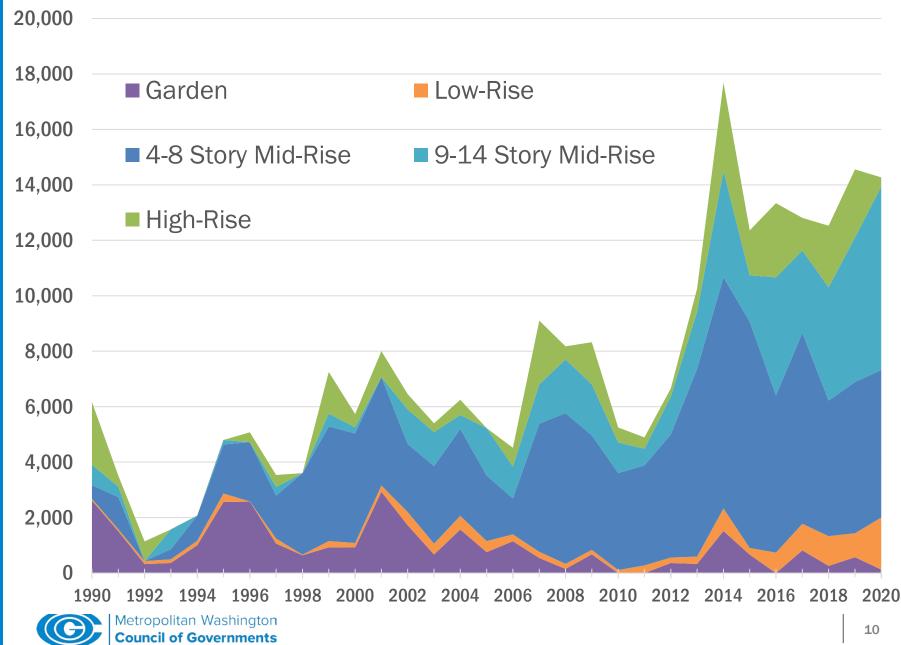

Columbia110801-901 H St NE, Washington, DCDistrict of Columbia181201 S Ross St, Arlington, VAArlington County36 | 949 First St SE, Washington, DCDistrict of Columbia210820308 Baltusrol Dr, Germantown, MDMontgomery County116492470 Mandeville Ln, Alexandria, VACity of Alexandria112525750 N Glebe Rd, Arlington, VAArlington County4124912121 1st St SW, Washington, DCDistrict of Columbia194801900 Half St SW, Washington, DCDistrict of Columbia19453965 Florida Ave NW, Washington, DCDistrict of Columbia110434801-901 H St NE, Washington, DCDistrict of Columbia184201201 S Ross St, Arlington, VAArlington County36401 |

• The ten largest apartment projects represent 36% of the region's 14,269 new multifamily rental units built in 2020.



### New Units of Multifamily Rental Housing by Building Style



### Number of New Units of Multifamily Rental Housing by Unit 1990 – 2020



Council of Governments

- Units completed in 2020 and shown in red
- Units built in earlier years are beige
- In 2020, new construction was primarily in the core and near Metrorail stations





Metropolitan Washington Council of Governments

- Navy Yard, U Street Virginia Square all had significant multifamily construction in 2020.
- While recent construction has concentrated around transit stations, historical patterns show dispersed apartment construction along major arterial roads.





### Activity Center and HCT Station <sup>1</sup>/<sub>2</sub> Mile Walkshed Share of New Multifamily Rental Units



Council of Governments

14

### Activity Center and HCT Station <sup>1</sup>/<sub>2</sub> Mile Walkshed Shar