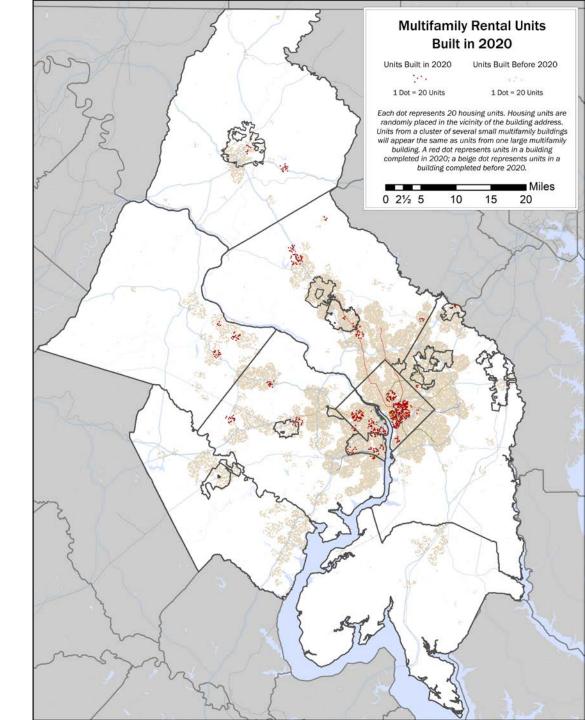

### Number of New Units of Multifamily Rental Housing by Unit 1990 – 2020

Council of Governments

- Units completed in 2020 and shown in red
- Units built in earlier years are beige
- In 2020, new construction was primarily in the core and near Metrorail stations

Metropolitan Washington Council of Governments

- Navy Yard, U Street Virginia Square all had significant multifamily construction in 2020.
- While recent construction has concentrated around transit stations, historical patterns show dispersed apartment construction along major arterial roads.