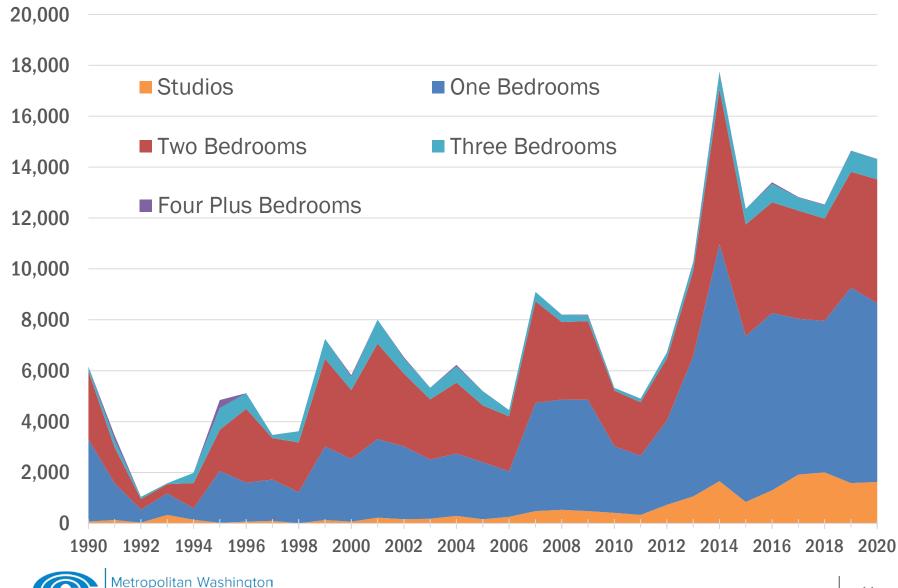

### Number of New Units of Multifamily Rental Housing by Unit 1990 – 2020

Council of Governments

- Units completed in 2020 and shown in red
- Units built in earlier years are beige
- In 2020, new construction was primarily in the core and near Metrorail stations