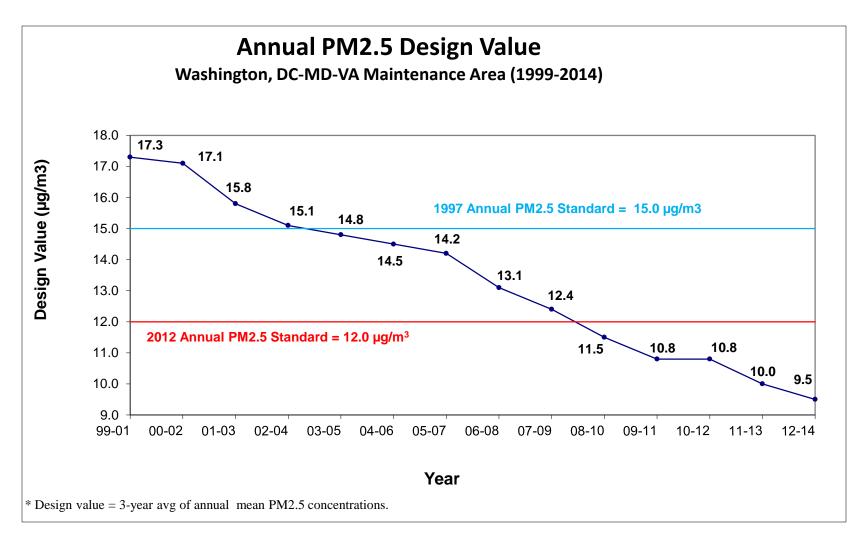

>19 | 6<br>10.7<br>13<br>5.9<br>20<br>9.2<br>27  | 7<br><b>10.8</b><br>14<br><b>9.3</b><br>21<br><b>7.4</b><br>28 | 1<br>11.4<br>9.0<br>15<br>12.5<br>22<br>8.7                                        | 2<br>12.4<br>9<br>10.2<br>16<br>15.8<br>23<br>8.7                                   | 7<br><b>9.7</b><br>14<br><b>7.2</b><br>21 | 1<br>18.1<br>8<br>9.7<br>15<br>8.9<br>22 | 2<br>26.7<br>9<br>8.8<br>16<br>12.7<br>23    | THURSDAY<br>3<br>21.7<br>10<br>8.2<br>17<br>14.6<br>24 | FRIDAY 4 27.7 11 7.0 18 12.6 25 | 5<br><b>15.8</b><br>12<br><b>9.5</b><br>19<br><b>11.4</b><br>26 | 6<br>8.2<br>13<br>5.7<br>20<br>5.9<br>27  |

\* Since April 1, 2015, there have been 69 Code Yellow Days and 114 Code Green Days

#### **PM<sub>2.5</sub> Exceedance Trend**



# Annual PM<sub>2.5</sub> Design Value Trend



# 24-Hour PM<sub>2.5</sub> Design Value Trend



# EPA's New Ozone Standard

- October 1, 2015 EPA announced revisions to 2008 primary & secondary 8-hour ozone standards (75 parts per billion, ppb)
  - Primary standard: Public health; Sec. standard: Public welfare (Plants & trees)
- Revised Pr./Sec. 8-hour ozone standards = 70 ppb
- EPA extended ozone monitoring season by 1 month
- EPA updated the Air Quality Index (AQI) for ozone

# **Reasons for Revision of Standards**

EPA's revision of 2008 ozone standards is based on following key scientific evidence:

- Evidence from a large number of clinical and epidemiological studies 2008 standard (75 ppb) not adequate to protect public health
- Ozone causes adverse respiratory effects in healthy adults
- Children, people with asthma and other