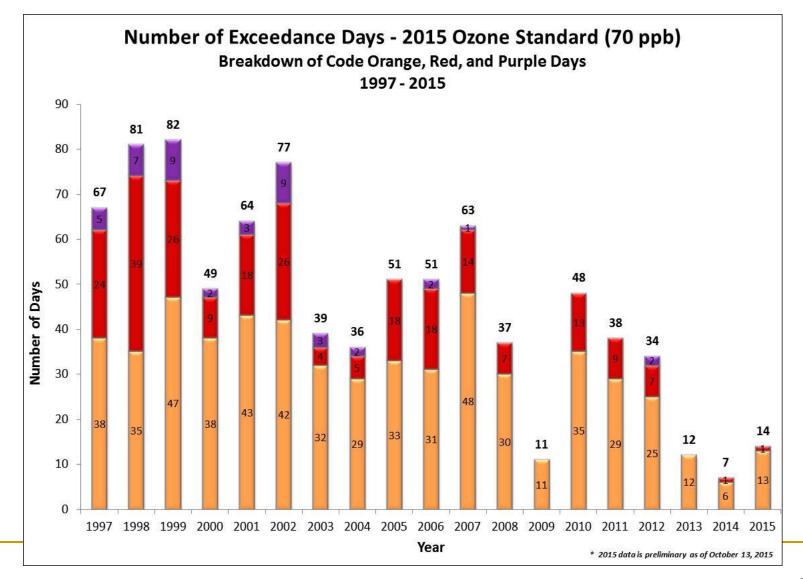

commendations to EPA            |                                |
| EPA Response to State Designation | June 1, 2017                   |
| Recommendations                   |                                |
| Final Designations                | October 1, 2017                |
|                                   | (Likely based on 2014-16 data) |
| Attainment Demonstration SIPs     | 2020/2021                      |
| Due                               | (for Moderate and above NAA)   |
| Attainment Dates                  | 2020-2037 (depends on level of |
|                                   | nonattainment designation)     |
|                                   | Marginal NAA – October 1, 2020 |

# **Trends of 90°F Days and Exceedance Days**



## **Exceedance Trend (2015 Ozone NAAQS)**



#### **Exceedances for 2008 & 2015 Ozone Standards**



#### Trend in Fourth Highest Daily Maximum Ozone Levels (Washington Region)



# What Would It Take to Get Designated as Nonattainment for 2015 Ozone NAAQS

| MONITOR         | 4th Highest Daily 8-Hour Max Ozone Concentration<br>in 2016 (ppm) |
|-----------------|-------------------------------------------------------------------|
| Takoma          | 0.072                                                             |
| McMillian NCore | 0.073                                                             |
| Calvert         | 0.076                                                             |
| S. Maryland     | 0.078                                                             |
| Frederick       | 0.080