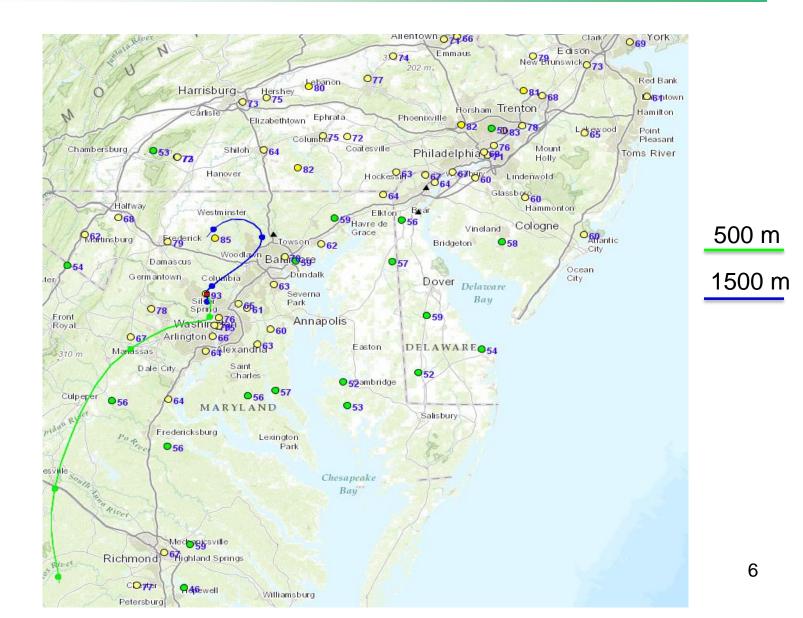

7<br>26 | 6<br>57<br>13<br>35<br>20<br>40<br>27 |

\* Since April 1, 2015, there have been 5 Code Orange Days, 61 Code Yellow Days, and 117 Code Green Days

# **Meteorology Factors on Exceedance Days**

- June 11 & September 2 (Local & Transported Emissions)
  - High Temperatures: 92°F/93°F, Clear skies
  - Light westerly winds brought ozone from Ohio River Valley
  - $\circ~$  Ozone build up on previous days
  - Recirculation (September 2) & Canadian wildfire smoke (June 11)
- September 16-18 (Mostly Recirculation of Local Emissions)
  - High Temperatures: Mid-80°F, Clear skies
  - Extremely light winds & Recirculation
  - Ozone build up on previous days

#### Wind Trajectories (September 16)



# 500 m 1500 m

## Wind Trajectories (September 17)



#### Wind Trajectories (September 18)



# **2015 Ozone Exceedances**

| Date | Monitors<br>Exceeding | Highest<br>Monitor | 8-Hr Max<br>(ppb) |
|------|-----------------------|--------------------|-------------------|
| 6/11 | 6                     | HU-Beltsville      | 88                |
| 9/2  | 1                     | Southern Maryland  | 77                |
| 9/16 | 7                     | Beltsville         | 81                |
| 9/17 | 4                     | Beltsville         | 82                |
| 9/18 | 2                     | Rockville          | 78                |

## **Exceedance Trend (2008 Ozone NAAQS)**



# Why Fewer Exceedance Days Now?

## **Emission Control Programs**

| Federal                                           | State                                             | Local