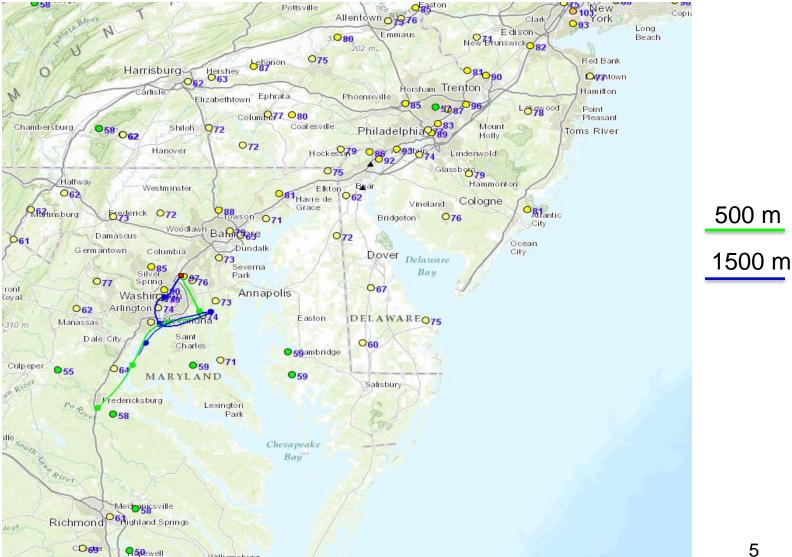

| 5<br>45<br>12<br><b>33</b><br>19<br>57<br>26 | 6<br>57<br>13<br>35<br>20<br>40<br>27 |

\* Since April 1, 2015, there have been 5 Code Orange Days, 61 Code Yellow Days, and 117 Code Green Days

# **Meteorology Factors on Exceedance Days**

- June 11 & September 2 (Local & Transported Emissions)
  - High Temperatures: 92°F/93°F, Clear skies
  - Light westerly winds brought ozone from Ohio River Valley
  - $\circ~$  Ozone build up on previous days
  - Recirculation (September 2) & Canadian wildfire smoke (June 11)
- September 16-18 (Mostly Recirculation of Local Emissions)
  - High Temperatures: Mid-80°F, Clear skies
  - Extremely light winds & Recirculation
  - Ozone build up on previous days

#### Wind Trajectories (September 16)



# 500 m 1500 m

## Wind Trajectories (September 17)



#### Wind Trajectories (September 18)



# **2015 Ozone Exceedances**

| Date | Monitors<br>Exceeding | Highest<br>Monitor | 8-Hr Max<br>(ppb) |
|------|-----------------------|--------------------|-------------------|
| 6/11 | 6                     | HU-Beltsville      | 88                |
| 9/2  | 1                     | Southern Maryland  | 77                |
| 9/16 | 7                     | Beltsville         | 81                |
| 9/17 | 4                     | Beltsville         | 82                |
| 9/18 | 2                     | Rockville          | 78                |

## **Exceedance Trend (2008 Ozone NAAQS)**



# Why Fewer Exceedance Days Now?

## **Emission Control Programs**

| Federal                                           | State