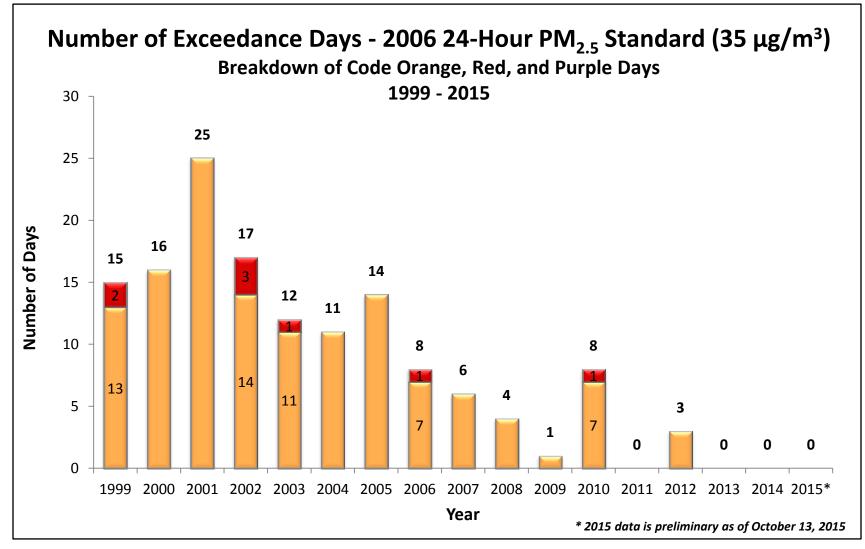

<br>25 | 5<br><b>10.9</b><br>12<br><b>6.8</b><br>19 | 6<br>10.7<br>13<br>5.9<br>20<br>9.2<br>27  | 7<br><b>10.8</b><br>14<br><b>9.3</b><br>21<br><b>7.4</b><br>28 | 1<br>11.4<br>9.0<br>15<br>12.5<br>22<br>8.7                                        | 2<br>12.4<br>9<br>10.2<br>16<br>15.8<br>23<br>8.7                                   | 7<br><b>9.7</b><br>14<br><b>7.2</b><br>21 | 1<br>18.1<br>8<br>9.7<br>15<br>8.9<br>22 | 2<br>26.7<br>9<br>8.8<br>16<br>12.7<br>23    | THURSDAY<br>3<br>21.7<br>10<br>8.2<br>17<br>14.6<br>24 | FRIDAY 4 27.7 11 7.0 18 12.6 25 | 5<br><b>15.8</b><br>12<br><b>9.5</b><br>19<br><b>11.4</b><br>26 | 6<br>8.2<br>13<br>5.7<br>20<br>5.9<br>27  |

\* Since April 1, 2015, there have been 69 Code Yellow Days and 114 Code Green Days

#### **PM<sub>2.5</sub> Exceedance Trend**



# Annual PM<sub>2.5</sub> Design Value Trend



# 24-Hour PM<sub>2.5</sub> Design Value Trend



# EPA's New Ozone Standard

- October 1, 2015 EPA announced revisions to 2008 primary & secondary 8-hour ozone standards (75 parts per billion, ppb)
  - Primary standard: Public health; Sec. standard: Public welfare (Plants & trees)
- Revised Pr./Sec. 8-hour ozone standards = 70 ppb
- EPA extended ozone monitoring season by 1 month
- EPA updated the Air Quality Index (AQI) for ozone

# **Reasons for Revision of Standards**

EPA's revision of 2008 ozone standards is based on following key scientific evidence:

- Evidence from a large number of clinical and epidemiological studies 2008 standard (75 ppb) not adequate to protect public health
- Ozone causes adverse respiratory effects in healthy