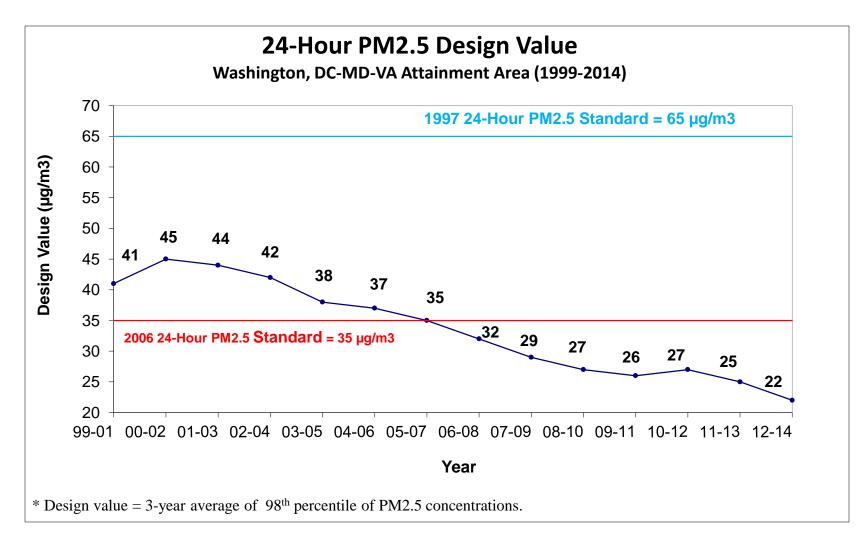

| 7<br><b>10.8</b><br>14<br><b>9.3</b><br>21<br><b>7.4</b><br>28 | 1<br>11.4<br>9.0<br>15<br>12.5<br>22<br>8.7                                        | 2<br>12.4<br>9<br>10.2<br>16<br>15.8<br>23<br>8.7                                   | 7<br><b>9.7</b><br>14<br><b>7.2</b><br>21 | 1<br>18.1<br>8<br>9.7<br>15<br>8.9<br>22 | 2<br>26.7<br>9<br>8.8<br>16<br>12.7<br>23    | THURSDAY<br>3<br>21.7<br>10<br>8.2<br>17<br>14.6<br>24 | FRIDAY 4 27.7 11 7.0 18 12.6 25 | 5<br><b>15.8</b><br>12<br><b>9.5</b><br>19<br><b>11.4</b><br>26 | 6<br>8.2<br>13<br>5.7<br>20<br>5.9<br>27  |

\* Since April 1, 2015, there have been 69 Code Yellow Days and 114 Code Green Days

#### **PM<sub>2.5</sub> Exceedance Trend**



# Annual PM<sub>2.5</sub> Design Value Trend



# 24-Hour PM<sub>2.5</sub> Design Value Trend



# EPA's New Ozone Standard

- October 1, 2015 EPA announced revisions to 2008 primary & secondary 8-hour ozone standards (75 parts per billion, ppb)
  - Primary standard: Public health; Sec. standard: Public welfare (Plants & trees)
- Revised Pr./Sec. 8-hour ozone standards = 70 ppb
- EPA extended ozone monitoring season by 1 month
- EPA updated the Air Quality Index (AQI) for ozone

# **Reasons for Revision of Standards**

EPA's revision of 2008 ozone standards is based on following key scientific evidence:

- Evidence from a large number of clinical and epidemiological studies 2008 standard (75 ppb) not adequate to protect public health
- Ozone causes adverse respiratory effects in healthy adults
- Children, people with asthma and other respiratory diseases, and older adults likely to