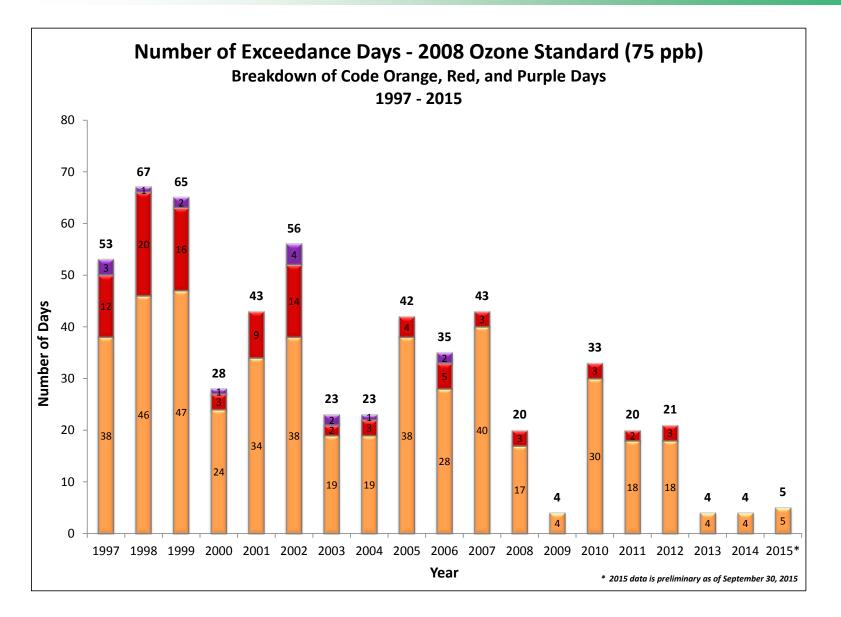

mely light winds & Recirculation
  - Ozone build up on previous days

#### Wind Trajectories (September 16)



# 500 m 1500 m

## Wind Trajectories (September 17)



#### Wind Trajectories (September 18)



# **2015 Ozone Exceedances**

| Date | Monitors<br>Exceeding | Highest<br>Monitor | 8-Hr Max<br>(ppb) |
|------|-----------------------|--------------------|-------------------|
| 6/11 | 6                     | HU-Beltsville      | 88                |
| 9/2  | 1                     | Southern Maryland  | 77                |
| 9/16 | 7                     | Beltsville         | 81                |
| 9/17 | 4                     | Beltsville         | 82                |
| 9/18 | 2                     | Rockville          | 78                |

## **Exceedance Trend (2008 Ozone NAAQS)**



# Why Fewer Exceedance Days Now?

## **Emission Control Programs**

| Federal                                           | State                                             | Local                                                                                                                                    |
|---------------------------------------------------|---------------------------------------------------|------------------------------------------------------------------------------------------------------------------------------------------|
| Acid Rain Program<br>(1996/2000)                  | Vehicle Inspection and<br>Maintenance<br>Programs | Renewable Energy<br>Programs<br>Regional Wind Power Purchase<br>Program<br>Clean Energy Rewards Program<br>Renewable Portfolio Standar