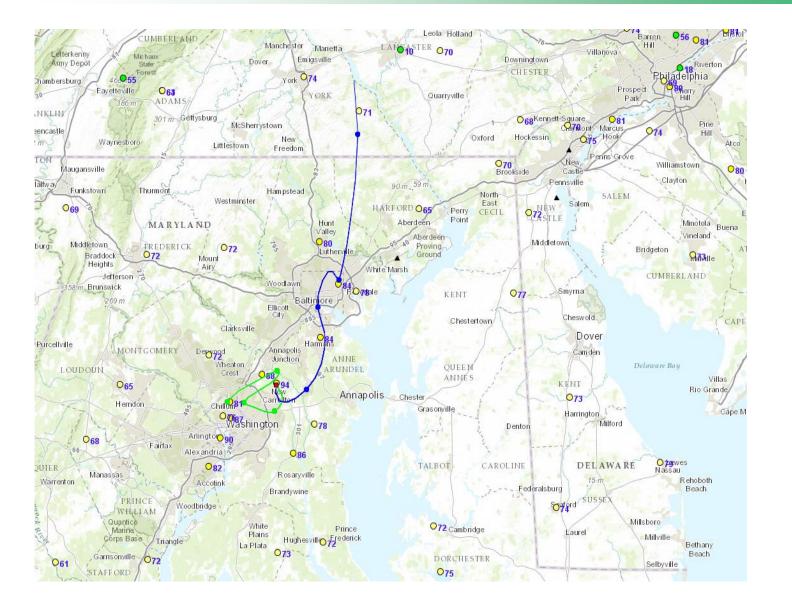

82           24 | FRIDAY 4 72 11 58 18 78 25          | 5<br>45<br>12<br><b>33</b><br>19<br>57<br>26 | 6<br>57<br>13<br>35<br>20<br>40<br>27 |

\* Since April 1, 2015, there have been 5 Code Orange Days, 61 Code Yellow Days, and 117 Code Green Days

# **Meteorology Factors on Exceedance Days**

- June 11 & September 2 (Local & Transported Emissions)
  - High Temperatures: 92°F/93°F, Clear skies
  - Light westerly winds brought ozone from Ohio River Valley
  - $\circ~$  Ozone build up on previous days
  - Recirculation (September 2) & Canadian wildfire smoke (June 11)
- September 16-18 (Mostly Recirculation of Local Emissions)
  - High Temperatures: Mid-80°F, Clear skies
  - Extremely light winds & Recirculation
  - Ozone build up on previous days

#### Wind Trajectories (September 16)



# 500 m 1500 m

## Wind Trajectories (September 17)



#### Wind Trajectories (September 18)



# **2015 Ozone Exceedances**

| Date | Monitors<br>Exceeding | Highest<br>Monitor | 8-Hr Max<br>(ppb) |
|------|-----------------------|--------------------|-------------------|
| 6/11 | 6                     | HU-Beltsville      | 88                |
| 9/2  | 1                     | Southern Maryland  | 77                |
| 9/16 | 7                     | Beltsville         | 81                |
| 9/17 | 4                     | Beltsville         | 82                |
| 9/18 | 2                     | Rockville          | 78                |

## **Exceedance Trend (2008 Ozone NAAQS)**



# Why Fewer Exceedance Days Now?

## **Emission Control Programs**

| Federal