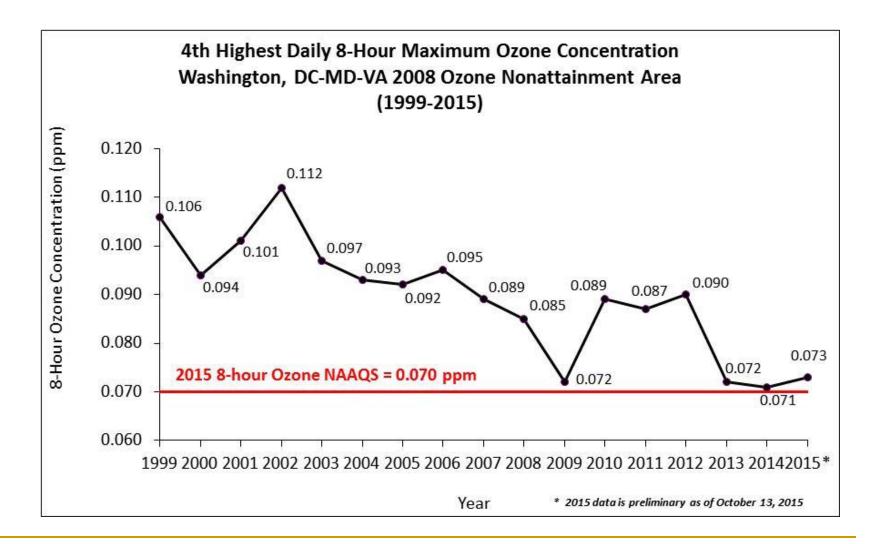

|
| Recommendations                   |                                |
| Final Designations                | October 1, 2017                |
|                                   | (Likely based on 2014-16 data) |
| Attainment Demonstration SIPs     | 2020/2021                      |
| Due                               | (for Moderate and above NAA)   |
| Attainment Dates                  | 2020-2037 (depends on level of |
|                                   | nonattainment designation)     |
|                                   | Marginal NAA – October 1, 2020 |

# **Trends of 90°F Days and Exceedance Days**



## **Exceedance Trend (2015 Ozone NAAQS)**



#### **Exceedances for 2008 & 2015 Ozone Standards**



#### Trend in Fourth Highest Daily Maximum Ozone Levels (Washington Region)



# What Would It Take to Get Designated as Nonattainment for 2015 Ozone NAAQS

| MONITOR         | 4th Highest Daily 8-Hour Max Ozone Concentration<br>in 2016 (ppm) |
|-----------------|-------------------------------------------------------------------|
| Takoma          | 0.072                                                             |
| McMillian NCore | 0.073                                                             |
| Calvert         | 0.076                                                             |
| S. Maryland     | 0.078                                                             |
| Frederick       | 0.080                                                             |
| Rockville       | 0.077                                                             |
| PG Equestrian