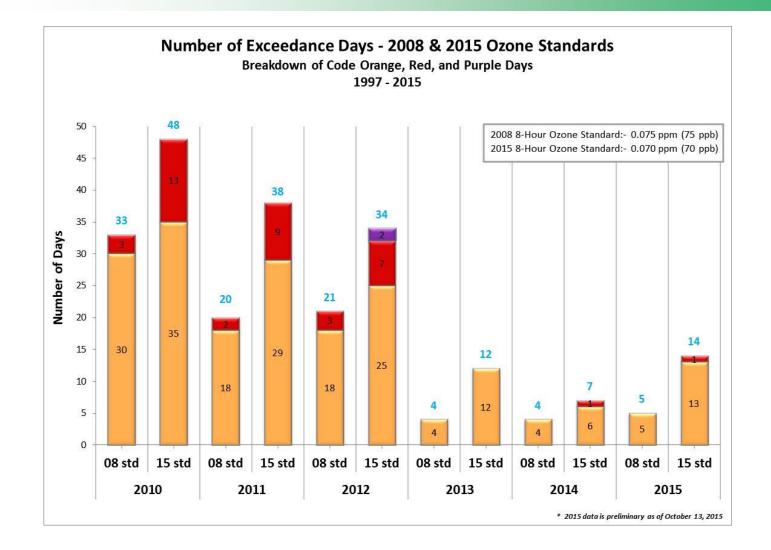

|
| EPA Response to State Designation | June 1, 2017                   |
| Recommendations                   |                                |
| Final Designations                | October 1, 2017                |
|                                   | (Likely based on 2014-16 data) |
| Attainment Demonstration SIPs     | 2020/2021                      |
| Due                               | (for Moderate and above NAA)   |
| Attainment Dates                  | 2020-2037 (depends on level of |
|                                   | nonattainment designation)     |
|                                   | Marginal NAA – October 1, 2020 |

# **Trends of 90°F Days and Exceedance Days**



## **Exceedance Trend (2015 Ozone NAAQS)**



#### **Exceedances for 2008 & 2015 Ozone Standards**



#### Trend in Fourth Highest Daily Maximum Ozone Levels (Washington Region)



# What Would It Take to Get Designated as Nonattainment for 2015 Ozone NAAQS

| MONITOR         | 4th Highest Daily 8-Hour Max Ozone Concentration<br>in 2016 (ppm) |
|-----------------|-------------------------------------------------------------------|
| Takoma          | 0.072                                                             |
| McMillian NCore | 0.073                                                             |
| Calvert         | 0.076                                                             |
| S. Maryland     | 0.078                                                             |
| Frederick       | 0.080                                                             |
| Rockville       | 0.077