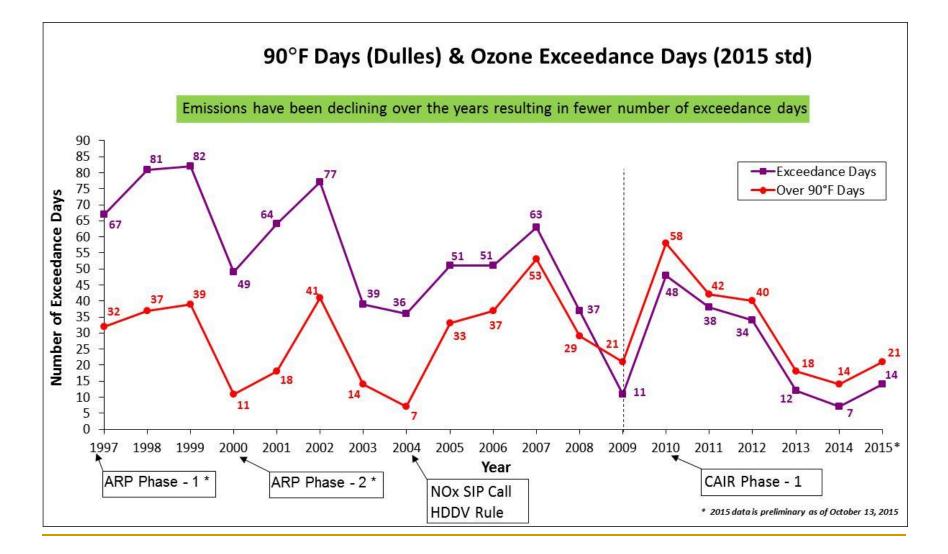

| October 1, 2016                |
| Recommendations to EPA            |                                |
| EPA Response to State Designation | June 1, 2017                   |
| Recommendations                   |                                |
| Final Designations                | October 1, 2017                |
|                                   | (Likely based on 2014-16 data) |
| Attainment Demonstration SIPs     | 2020/2021                      |
| Due                               | (for Moderate and above NAA)   |
| Attainment Dates                  | 2020-2037 (depends on level of |
|                                   | nonattainment designation)     |
|                                   | Marginal NAA – October 1, 2020 |

# **Trends of 90°F Days and Exceedance Days**



## **Exceedance Trend (2015 Ozone NAAQS)**



#### **Exceedances for 2008 & 2015 Ozone Standards**



#### Trend in Fourth Highest Daily Maximum Ozone Levels (Washington Region)



# What Would It Take to Get Designated as Nonattainment for 2015 Ozone NAAQS

| MONITOR         | 4th Highest Daily 8-Hour Max Ozone Concentration<br>in 2016 (ppm) |
|-----------------|-------------------------------------------------------------------|
| Takoma          | 0.072                                                             |
| McMillian NCore | 0.073                                                             |
| Calvert         | 0.076                                                             |
| S. Maryland     | 0.078                                                             |
| Frederick