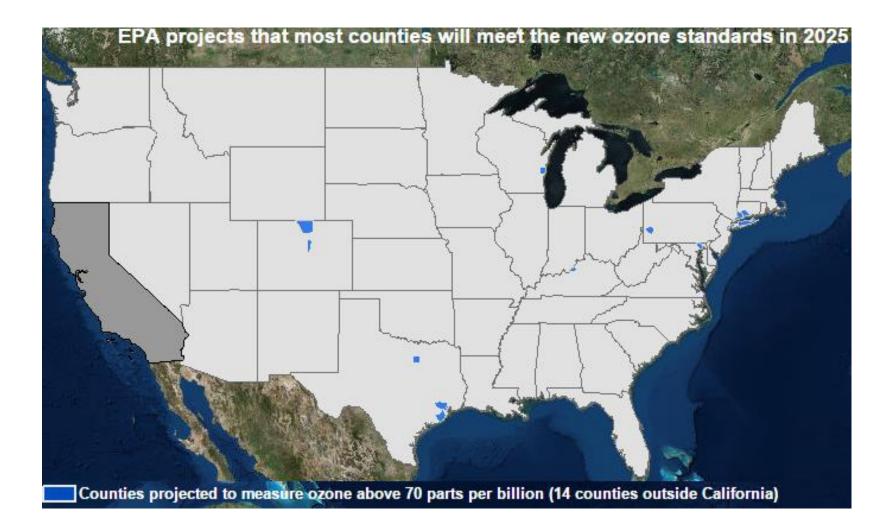

0.080                                                             |
| Rockville       | 0.077                                                             |
| PG Equestrian   | 0.075                                                             |
| HU- Beltsville  | 0.076                                                             |
| Beltsville      | 0.077                                                             |
| Arlington       | 0.069                                                             |
| Franconia       | 0.076                                                             |
| Ashburn         | 0.079                                                             |
| Long Park       | 0.084                                                             |

# **Ozone Levels - 2025**



# Current control measures to help in attaining standard

- Mercury and Air Toxics Standards
- Requirements to reduce the interstate transport of air pollution
- Regional Haze regulations
- Clean Power Plan
- Tier 3 Vehicle Emissions and Fuels Standards
- Light-Duty Vehicle Tier 2 Rule
- Mobile Source Air Toxics Rule
- Light-Duty & Heavy-Duty Greenhouse Gas/Corporate Average Fuel Efficiency Standards
- Reciprocating Internal Combustion Engines (RICE) Rule
- Industrial/Commercial/Institutional Boilers and Process Heaters Rules