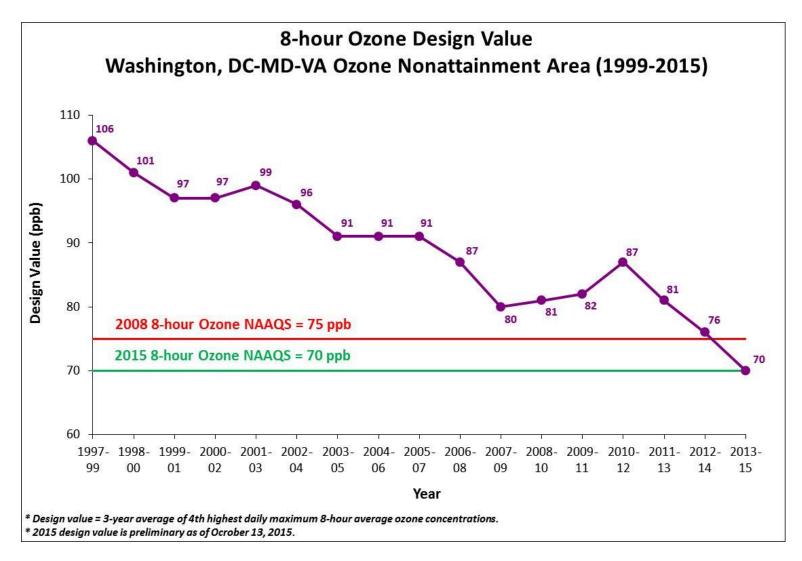

|
| HD Diesel Vehicle Rule (2004/2007)                | VA CSAPR Rule                                     | VRE Idling Reduction                                                                                                                     |
| NOx SIP Call (2004)                               |                                                   | Low VOC Paint                                                                                                                            |
| Clean Air Interstate<br>Rule/CSAPR<br>(2009/2015) | Ozone Transport<br>Commission Rules               | Gas Can Replacement                                                                                                                      |

## **Ozone Design Value Trend**



# **Fine Particle Summary**

#### 24-hour PM<sub>2.5</sub> Concentrations (µg/m<sup>3</sup>)

| AP                                         | RIL 2                                   | 2015                                                                         | )                                           |                                                                |                                             |                                                                  | MA                                         | Y 20                                        | 15                                         |                                            |                                                                |