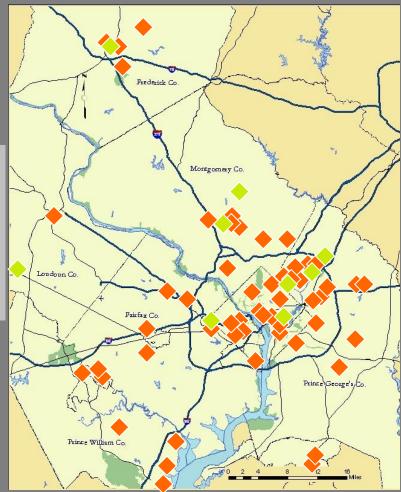

### Technical Assistance Summary

81 Funded projects at \$2.8 million dollars

Total includes two projects across multiple jurisdictions

Common Challenges Addressed: Enhancement to Transit Access TOD Analysis Bike/Ped Issues Complete Streets

### Current Program

Nine projects underway, including seven planning and two 30% design Projects

Total FY 2015 Funding: \$425,000, including \$160,000 from the Maryland Technical Assistance Fund

TRANSPORTATION/LAND-USE CONNECTIONS PROGRAM