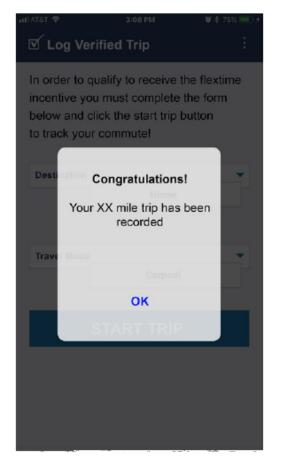

# Convertiged Trip

3:08 PM

😻 🕏 75% 💷 🕇

ul AT&T 🗢

| ani Atat 🗢            | 3:08 PM                                                                                                                                                | 🗑 🕏 75% 📖 †                      |
|-----------------------|--------------------------------------------------------------------------------------------------------------------------------------------------------|----------------------------------|
| 🗹 Log V               | erified Trip                                                                                                                                           | 1                                |
| incentive y below and | o qualify to receive<br>you must complete<br>I click the start trip I<br>our commute!                                                                  | the form                         |
| n<br>sa<br>yo         | ase begin your cor<br>ow and your trip wi<br>aved automatically<br>u reach your destir<br>if your device rema<br>med on with geoloo<br>services active | ill be<br>once<br>nation<br>ains |
|                       | ОК                                                                                                                                                     |                                  |
|                       |                                                                                                                                                        |                                  |
|                       |                                                                                                                                                        |                                  |
|                       |                                                                                                                                                        |                                  |
|                       |                                                                                                                                                        |                                  |
|                       |                                                                                                                                                        |                                  |

Log Verified Trip: Start Screen A

Log Verified Trip: Start Screen B

Log Verified Trip: Thank you message