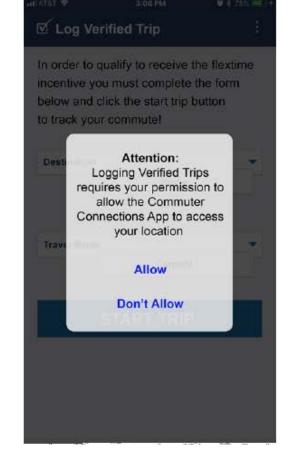

Dashboard (screen after logging in)

Interstitial screen / permission check

# MOBILE COMMUTE LOG

| ul AT&T 🗢                                                                                                                                     | 3:08 PM     | 😻 🕏 75% 💻 † |  |
|-----------------------------------------------------------------------------------------------------------------------------------------------|-------------|-------------|--|
| 🗹 Log Ve                                                                                                                                      | rified Trip | :           |  |
| In order to qualify to receive the flextime incentive you must complete the form below and click the start trip button to track your commute! |             |             |  |
| Destination                                                                                                                                   |             | -           |  |
|                                                                                                                                               | Home        |             |  |
|                                                                                                                                               | Work        |             |  |
| Travel Mode                                                                                                                                   |             | •           |  |
|                                                                                                                                               | START TRIP  |             |  |
|                                                                                                                                               |             |             |  |
|                                                                                                                                               |             |             |  |
|                                                                                                                                               |             |             |  |
|                                                                                                                                               |             |             |  |