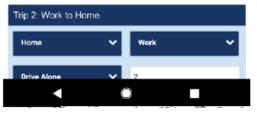

### 12/30/2018

If you are a Pool Rewards applicant, please note your pool must be approved by Commuter Connections staff before you can start logging trips to earn incentive payments.

Once your carpool partners have joined your carpool and your application is approved, you will receive an email with a start date and additional instructions for logging your commute.

You will not be eligible to earn rewards before the designated start date.

| Trip 1: Home to Work 🗹 Verified |      |  |  |  |
|---------------------------------|------|--|--|--|
| Home                            | Work |  |  |  |
| Drive Alone                     | 2    |  |  |  |

Commute Log: day view NOTE: Verified Trips cannot be edited (both mobile and web)