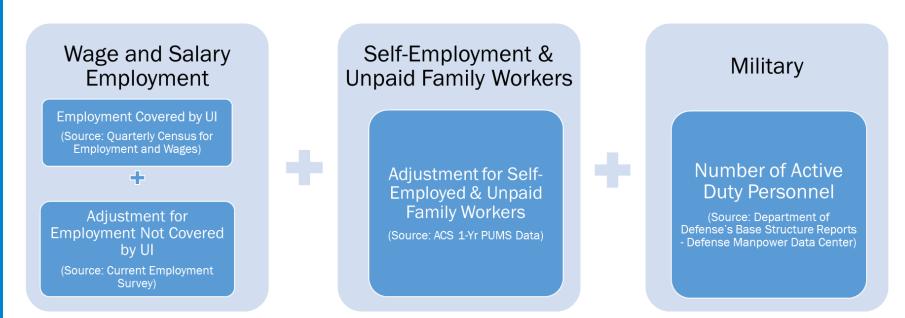

## Wage and Salary Employment

# **Self-Employment and Unpaid Family Workers**

## Military

Number of Active-Duty Personnel / Local Base Data and Department of Defense's Base Structure Reports – Defense Manpower Data Center

| Jurisdiction           | 2018 (Thousands) | 2019 (Thousands) | 2020 (Thousands) |
|------------------------|------------------|------------------|------------------|
| District of Columbia   | 9.93             | 8.25             | 8.25             |
| Arlington County       | 12.13            | 9.92             | 9.92             |
| City of Alexandria     | 0.02             | 0.00             | 0.00             |
| Montgomery County      | 4.29             | 4.29             | 4.29             |
| Prince George's County | 5.68             | 6.10             | 6.10             |
| Fairfax County         | 6.12             | 4.47             | 4.47             |
| City of Fairfax        | 0.00             | 0.00             | 0.00             |
| City of Falls Church   | 0.00             | 0.00             | 0.00             |
| Loudoun County         | 0.00             | 0.00             | 0.00             |
| Prince William County  | 3.50             | 3.23             | 3.23             |
| City of Manassas       | 0.00             | 0.00             | 0.00             |
| City of Manassas Park  | 0.00             | 0.00             | 0.00             |
| Charles County         | 0.74             | 0.55             | 0.55             |
| Frederick County       | 0.95             | 0.95             | 0.95             |
| Region                 | 43.36            | 37.76            | 37.76            |