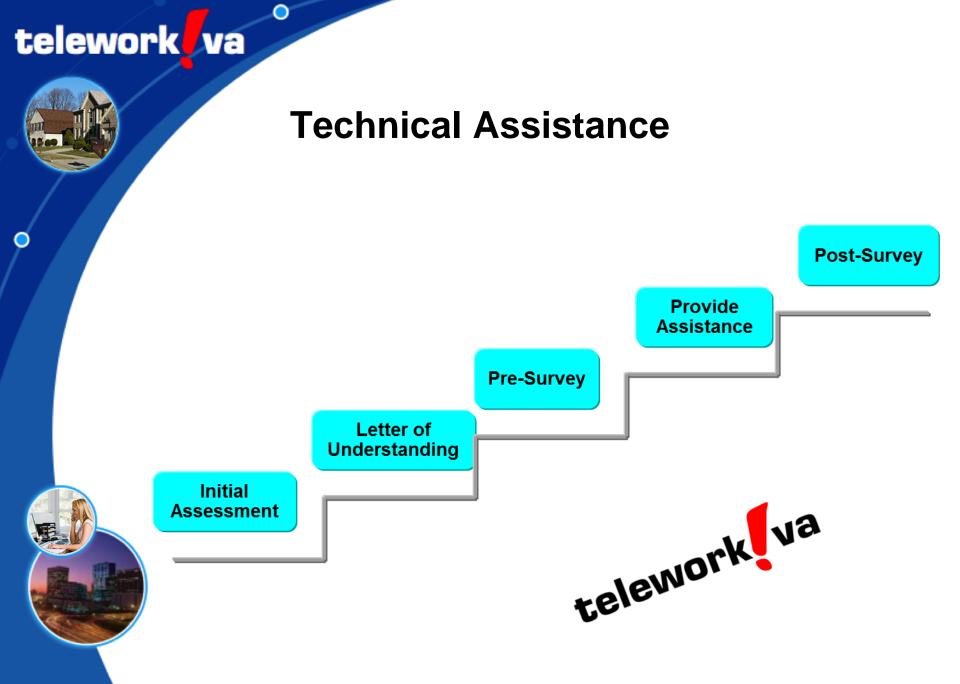

# **Technical Assistance Program**

- Technical Assistance Program through VDOT & DRPT partnership
- Available to Northern Virginia employers
- Provides FREE technical assistance to implement or expand a telework program
- Helps manage traffic congestion and reduce transportation emissions

#### **Technical Assistance**

- Help businesses understand telework as a business management/operations model
- Develop Telework Policies and Agreements
  - Incorporate with Continuity of Operations (COOP) plan
- Implement disciplined/proven approach including identifying positions suited for telework
- Train Managers and Employees
- Develop Budgets
- Assist with a Technology Plan