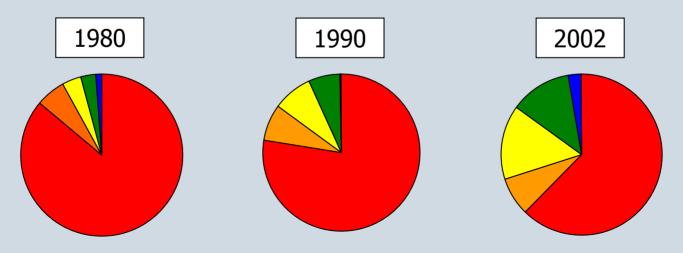

# **Increasingly Diverse Population**

| Race/Ethnic Origin     | 1980  | 1990  | 2002  |
|------------------------|-------|-------|-------|
| White (Non-Hispanic)   | 86.2% | 77.5% | 62.2% |
| Black (Non-Hispanic)   | 5.8%  | 7.6%  | 7.8%  |
| Asian/Pacific Islander | 3.8%  | 8.3%  | 15.0% |
| Hispanic               | 3.3%  | 6.3%  | 12.3% |
| Other                  | 1.0%  | 0.3%  | 2.6%  |